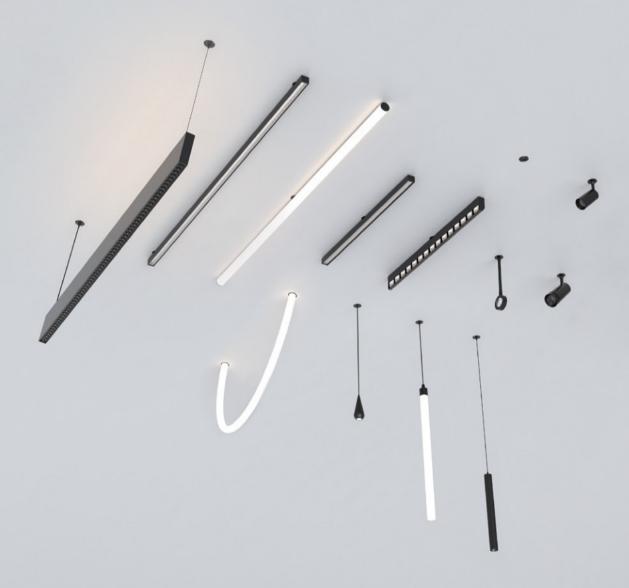

## System components

# Linear Light Module (Ceiling)

# Linear Light Module (pendant)

# Decorative Light Module

DECORATIVE LIGHT MODULE