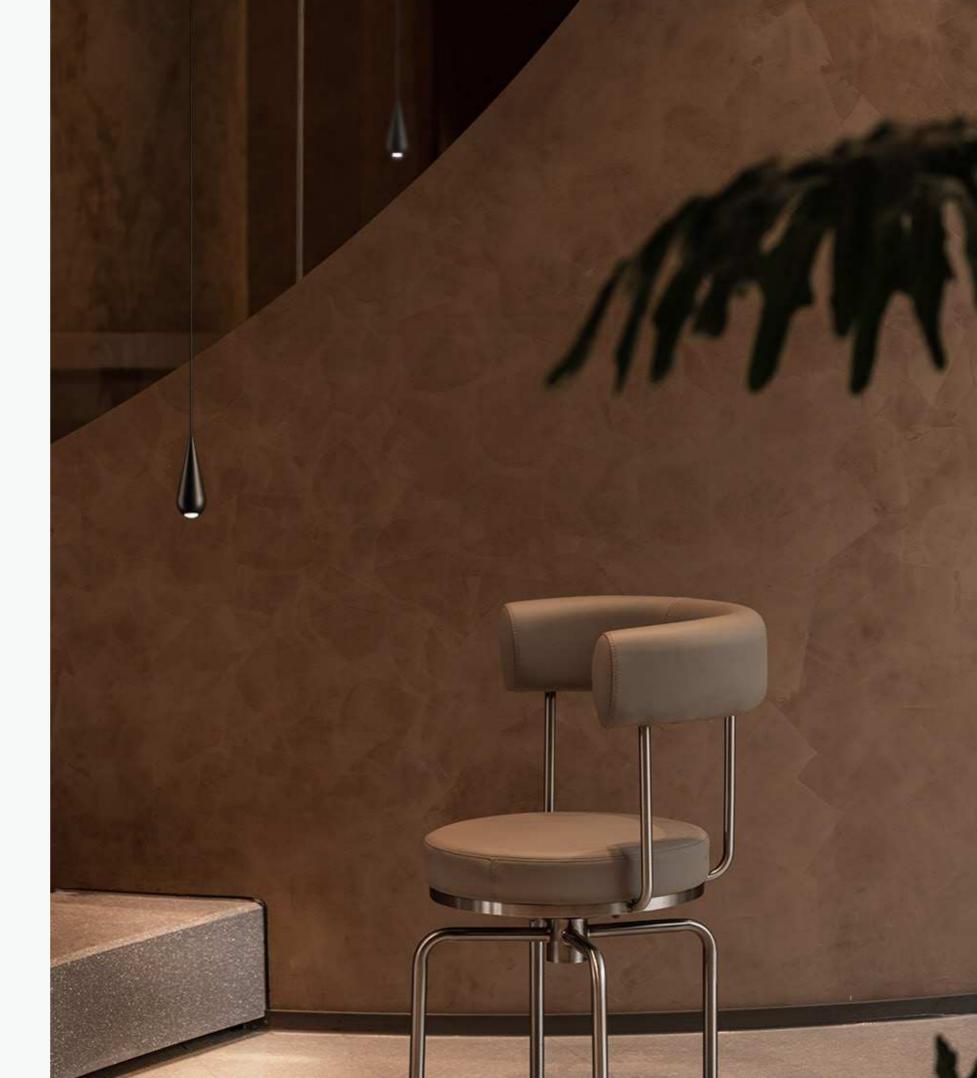

rom wall







# Linear Light Module (pendant)



# Ultra-slim linear luminaire

22.5mm thick, 23mm luminous surface Ultimate design, ultra-slim but highly-efficient



1204/1504/1804/2404mm





# Up & down-lighting luminaire

Functional lighting and meanwhile foiling atmosphere







# **Round Neon Light**

360° uniform light without dark area Flexible bending, magical light





# Hovering Light

All pendant light can upgrade to hovering version Hovering at any place you want

#### Regular power feeder









# Decorative Light Module



DECORATIVE LIGHT MODULE

# Sunset Light

High-transmission lens, built-in high-brightness COB led, rendering the true color.

Arbitrary bending, satisfy lighting needs of any angle.





# Waterdrop Light

Compact and delicate, focus light spot.





# **Round Tube Pendant Light**

360° uniform light without dark area







# Ø30mm Pendant Light

Al6063 aluminum lamp body Good in anti-corrosion, efficient heat dissipation.





# Ø50mm Pendant Light

Al6063 aluminum lamp body Good in anti-corrosion, efficient heat dissipation.







nr-licht GmbH Halden 11 CH-5706 Boniswil AG

+41 56 556 28 03 info@nrlicht.ch

www.nrlicht.ch