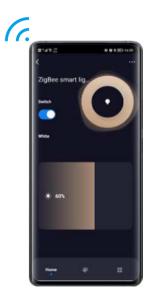

ferent modules to integrate into one system. In the future, there will be more kinds of modules included so as to bring more possibilities for space and users.





#### Other Can custom for your lighting fixture

### **Easy Installation**



#### Installation

Push in



Finish



Removal

Push again



Pull down



Note: The insertion and removal of the base and lighting module shall not exceed 50 times.

### MAX. LOADED WEIGHT 8KG



## Easy Access To Electricity



## **Diversified Styling**

HOLA relies on base as carrier of light modules, which can be adjusted at will for any design and styling while not affected by space and shapes of carrier.







### Smart Control

Support various smart control solutions, including non-dimming, DALI2 + Push, Tuya, Casambi for choose at will.









### Remote dimming

Adjust settings for lights remotely via APP

### Timing&Delay Time

Set when to power on/off Make light in tune with your daily rhythm





### Soft Start

Set light to darken or brighten gradually A buffer for your eyes



### Light Scene

4 scenes, cater to your personal needs



### Default Light

Customize your lighting preference

### Do Not Disturb

Avoid sudden auto re-start after power outrage





# Spotlights





# Extremely compact invisible on ceiling

Ø29mm only, recessed to fit perfectly with ceiling





# Multiple sizes precise light control

Professional optics, precise light control, 15、24、36、 degrees and other specifications Ø30/42/52/62mm various sizes optional







Φ42mm

86.1mm

29mn



#### Ф**62mm**



# Knob zooming flexible light spot