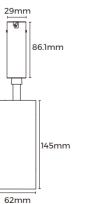

# Multiple sizes precise light control

Professional optics, precise light control, 15、24、36、 degrees and other specifications Ø30/42/52/62mm various sizes optional

Φ42mm

86.1mm

29mn

#### Ф**62mm**