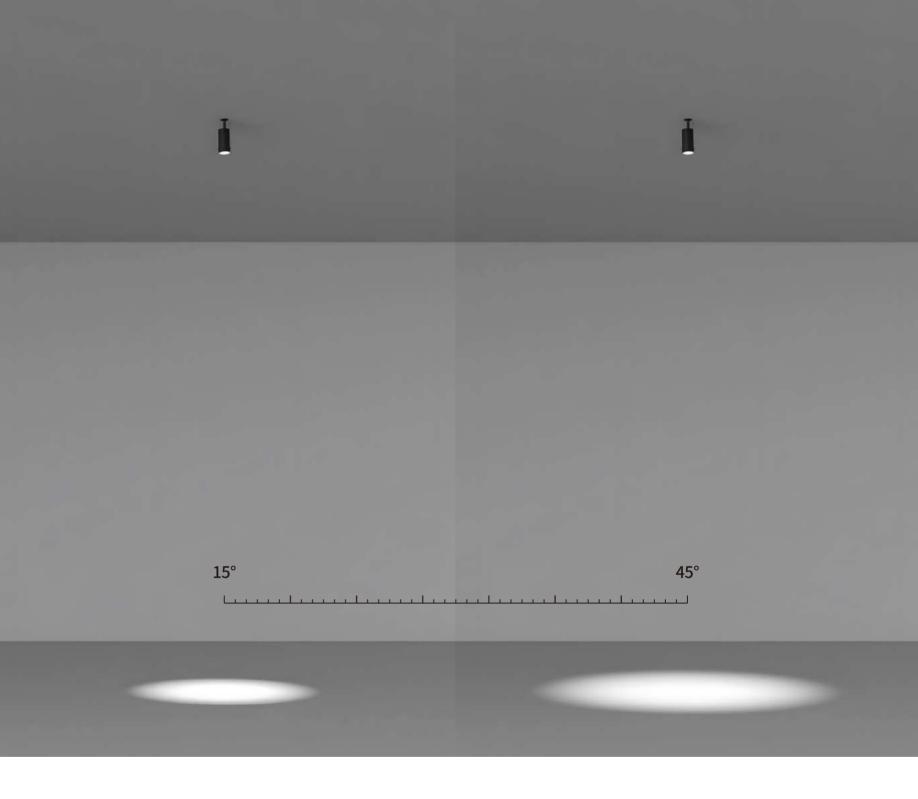

# Knob zooming flexible light spot

Flexibly adjust size of light spot Ø45/ 55/ 65mm various sizes available

#### Φ**45mm (**15°-45°zooming)

#### Φ**55mm (**15°-45°zooming)

86.1mm

29mn

Φ**65mm (**15°-45°zooming)

86.1mm