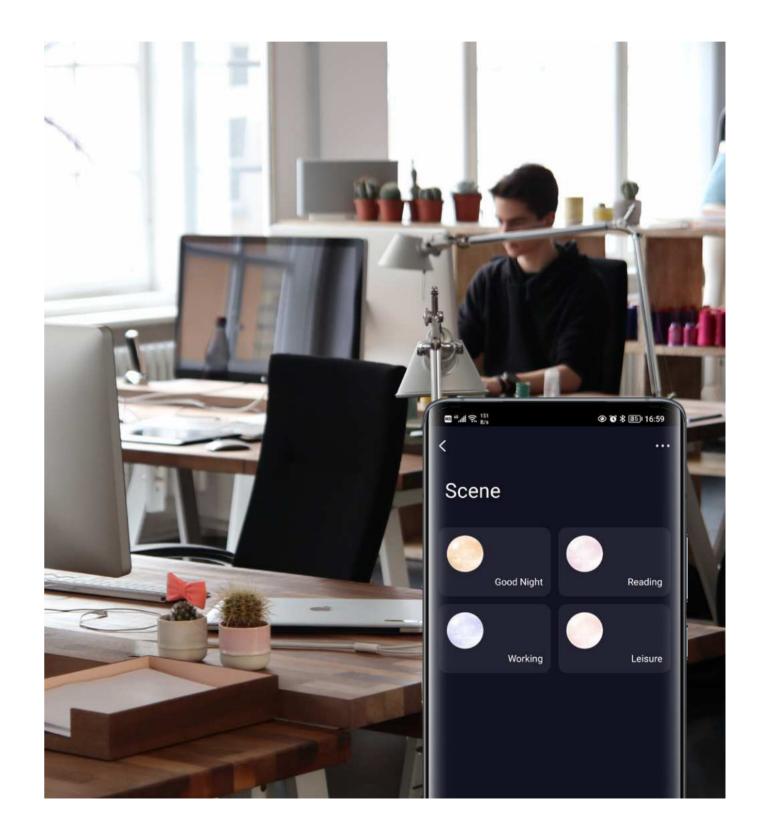

ull down



Note: The insertion and removal of the base and lighting module shall not exceed 50 times.

### MAX. LOADED WEIGHT 8KG



## Easy Access To Electricity



## **Diversified Styling**

HOLA relies on base as carrier of light modules, which can be adjusted at will for any design and styling while not affected by space and shapes of carrier.







### Smart Control

Support various smart control solutions, including non-dimming, DALI2 + Push, Tuya, Casambi for choose at will.









### Remote dimming

Adjust settings for lights remotely via APP

### Timing&Delay Time

Set when to power on/off Make light in tune with your daily rhythm





### Soft Start

Set light to darken or brighten gradually A buffer for your eyes



### Light Scene

4 scenes, cater to your personal needs



### Default Light

Customize your lighting preference

### Do Not Disturb

Avoid sudden auto re-start after power outrage





# Spotlights





# Extremely compact invisible on ceiling

Ø29mm only, recessed to fit perfectly with ceiling





# Multiple sizes precise light control

Professional optics, precise light control, 15、24、36、 degrees and other specifications Ø30/42/52/62mm various sizes optional







Φ42mm

86.1mm

29mn



#### Ф**62mm**



# Knob zooming flexible light spot

Flexibly adjust size of light spot Ø45/ 55/ 65mm various sizes available





#### Φ**45mm (**15°-45°zooming)

#### Φ**55mm (**15°-45°zooming)



86.1mm

29mn



Φ**65mm (**15°-45°zooming)

86.1mm



# Linear Light Module (Ceiling)



# **Multiple Optics Optional**



#### Round tube (200x110°)





# 355