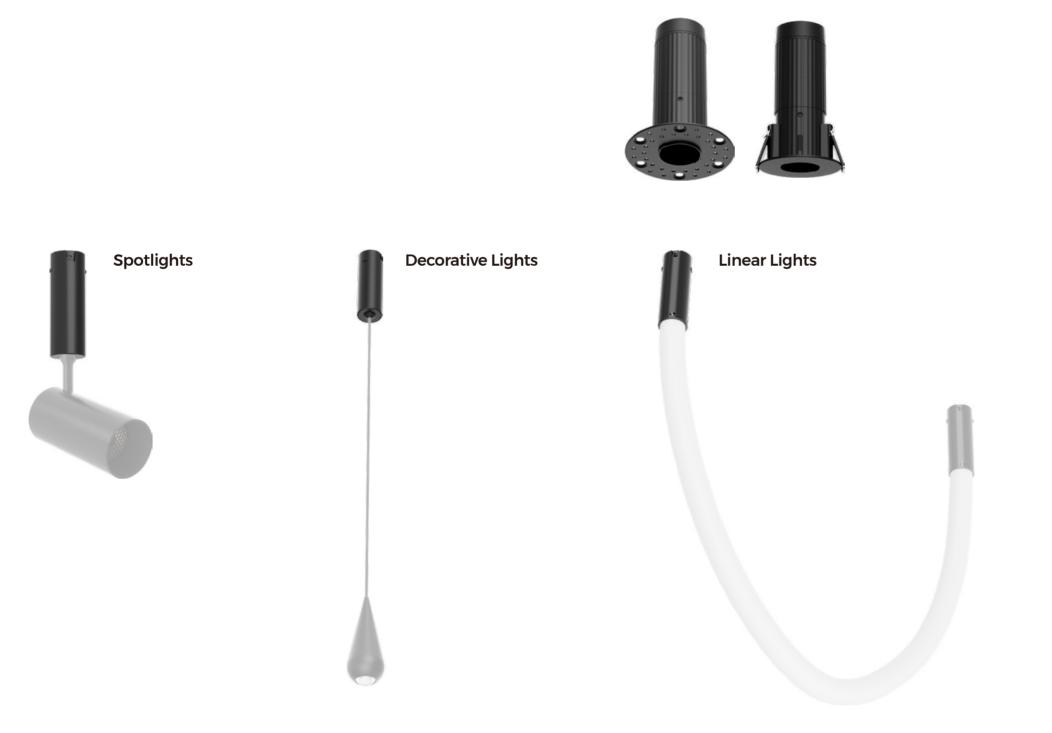

### **HOHLA** series

HOHLA is a 48V recessed system that can realize re-use of product. Based on its "standardized interface" design, it allows 37 modules to be flexibly and easily integrated into one system, including linear modules, spotlight, decorative module etc., satisfying your diverse design ideas to the fullest. Meanwhile, you can adjust the design or replace modules at any time you want and at very low cost.

## System components

### **Standardized Interface**

Thanks to standardized interface, HOLA allows different modules to integrate into one system. In the future, there will be more kinds of modules included so as to bring more possibilities for space and users.