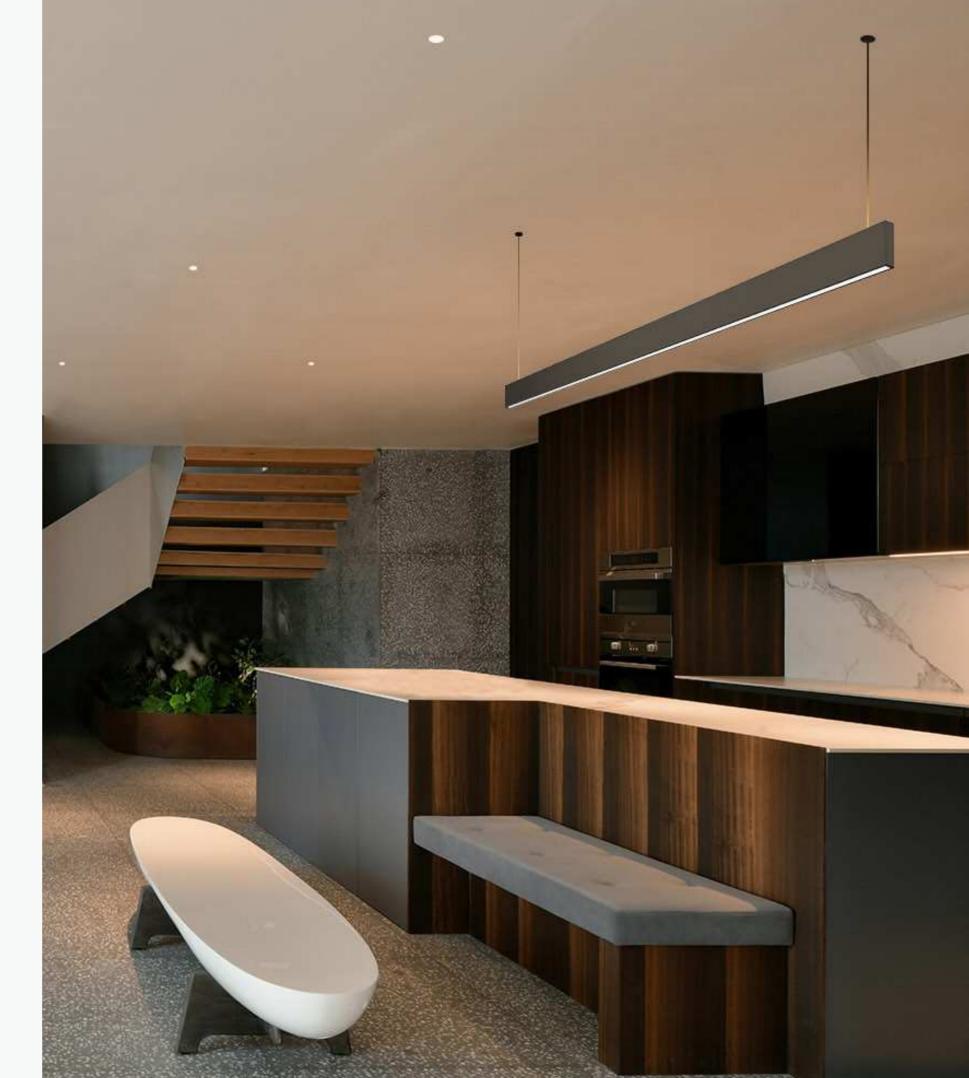

# Ultra-slim linear luminaire

22.5mm thick, 23mm luminous surface Ultimate design, ultra-slim but highly-efficient

1204/1504/1804/2404mm

# Up & down-lighting luminaire

Functional lighting and meanwhile foiling atmosphere