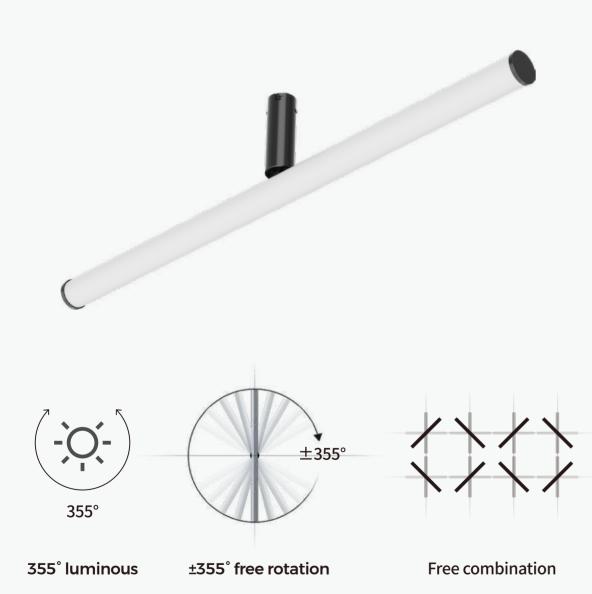

# 355° luminous, free rotation

355° round luminous surface Free rotation, flexible styling

604/904/1204mm

φ30.2mm