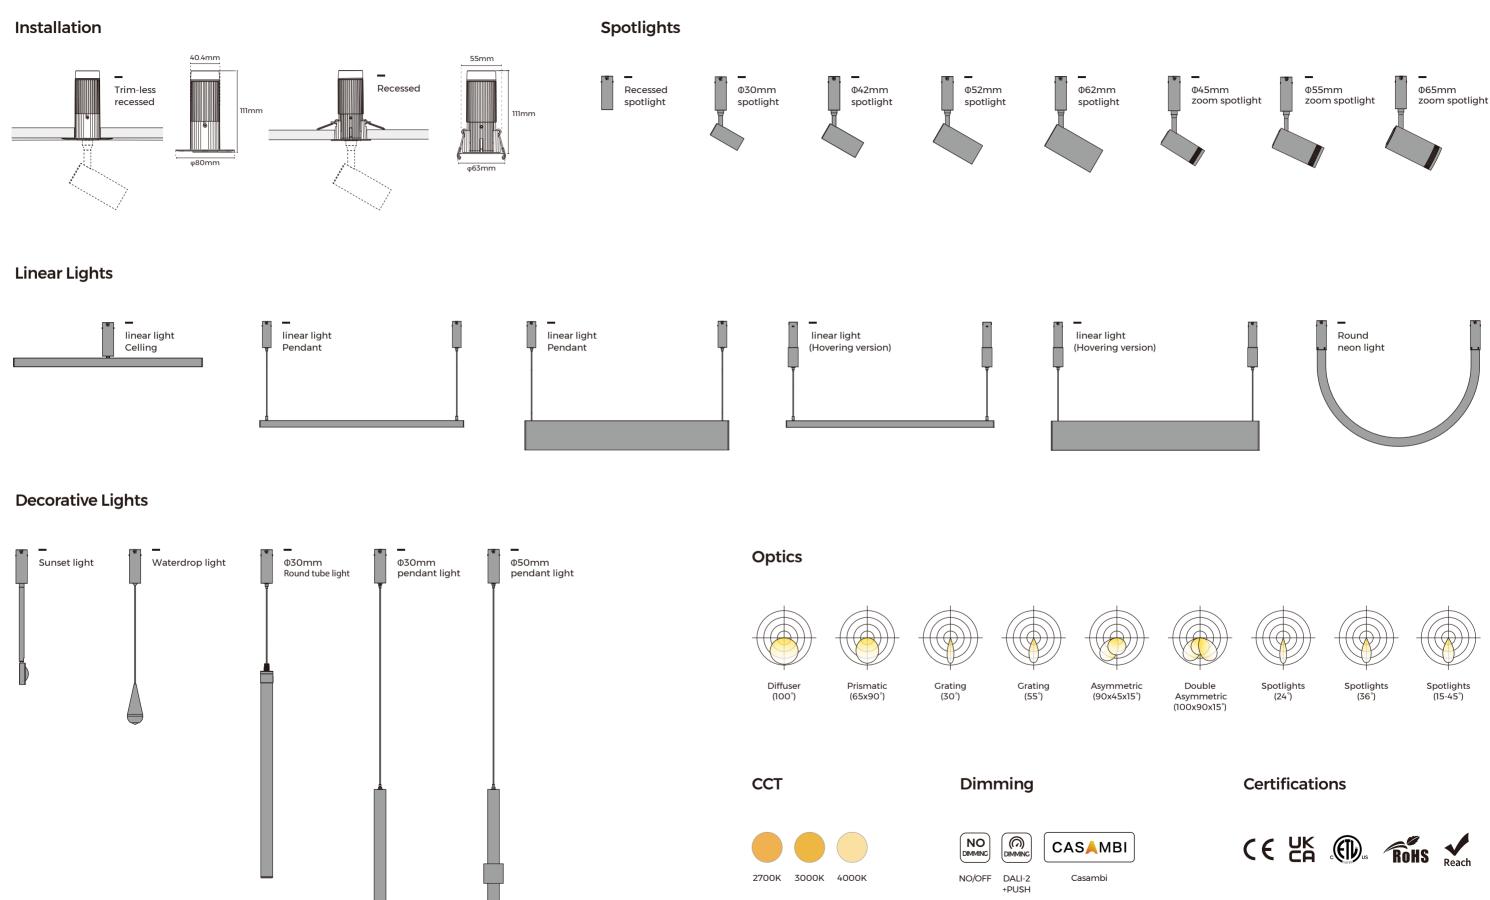

### **System Overview**

## System components

### Installation methods

#### Trim-less recessed

#### Recessed

# Spotlights

# Linear Light Module (Ceiling)

# Linear Light Module (pendant)

# Decorative Light Module

DECORATIVE LIGHT MODULE