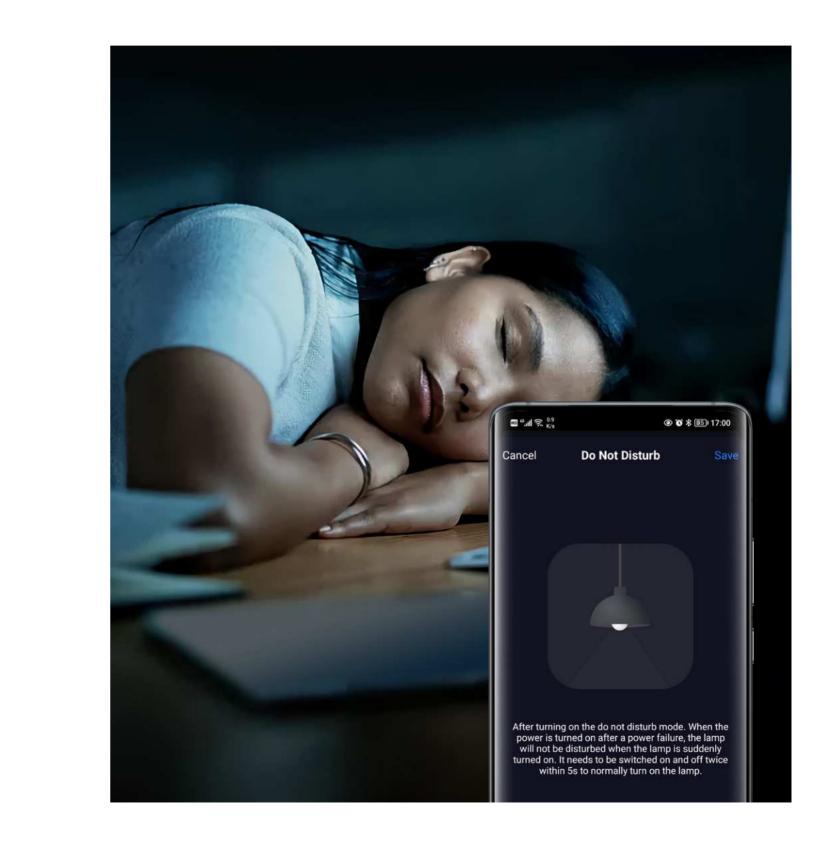

T 8KG



## Easy Access To Electricity



## **Diversified Styling**

HOLA relies on base as carrier of light modules, which can be adjusted at will for any design and styling while not affected by space and shapes of carrier.







### Smart Control

Support various smart control solutions, including non-dimming, DALI2 + Push, Tuya, Casambi for choose at will.









### Remote dimming

Adjust settings for lights remotely via APP

### Timing&Delay Time

Set when to power on/off Make light in tune with your daily rhythm





### Soft Start

Set light to darken or brighten gradually A buffer for your eyes



### Light Scene

4 scenes, cater to your personal needs



### Default Light

Customize your lighting preference

### Do Not Disturb

Avoid sudden auto re-start after power outrage





# Spotlights





# Extremely compact invisible on ceiling

Ø29mm only, recessed to fit perfectly with ceiling





# Multiple sizes precise light control

Professional optics, precise light control, 15、24、36、 degrees and other specifications Ø30/42/52/62mm various sizes optional







Φ42mm

86.1mm

29mn



#### Ф**62mm**



# Knob zooming flexible light spot

Flexibly adjust size of light spot Ø45/ 55/ 65mm various sizes available





#### Φ**45mm (**15°-45°zooming)

#### Φ**55mm (**15°-45°zooming)



86.1mm

29mn



Φ**65mm (**15°-45°zooming)

86.1mm



# Linear Light Module (Ceiling)



# **Multiple Optics Optional**



#### Round tube (200x110°)





# 355° luminous, free rotation

355° round luminous surface Free rotation, flexible styling







604/904/1204mm



φ30.2mm

# Lo