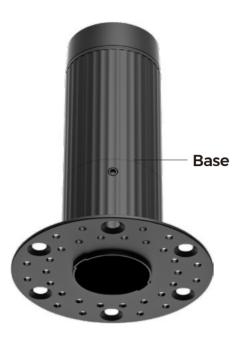

## System components

### **Standardized Interface**

Thanks to standardized interface, HOLA allows different modules to integrate into one system. In the future, there will be more kinds of modules included so as to bring more possibilities for space and users.

### MAX. LOADED WEIGHT 8KG