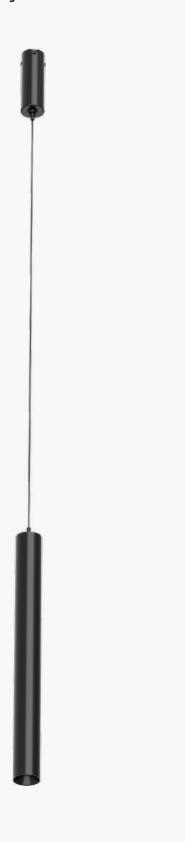

# **Round Tube Pendant Light**

360° uniform light without dark area

# Ø30mm Pendant Light

Al6063 aluminum lamp body Good in anti-corrosion, efficient heat dissipation.