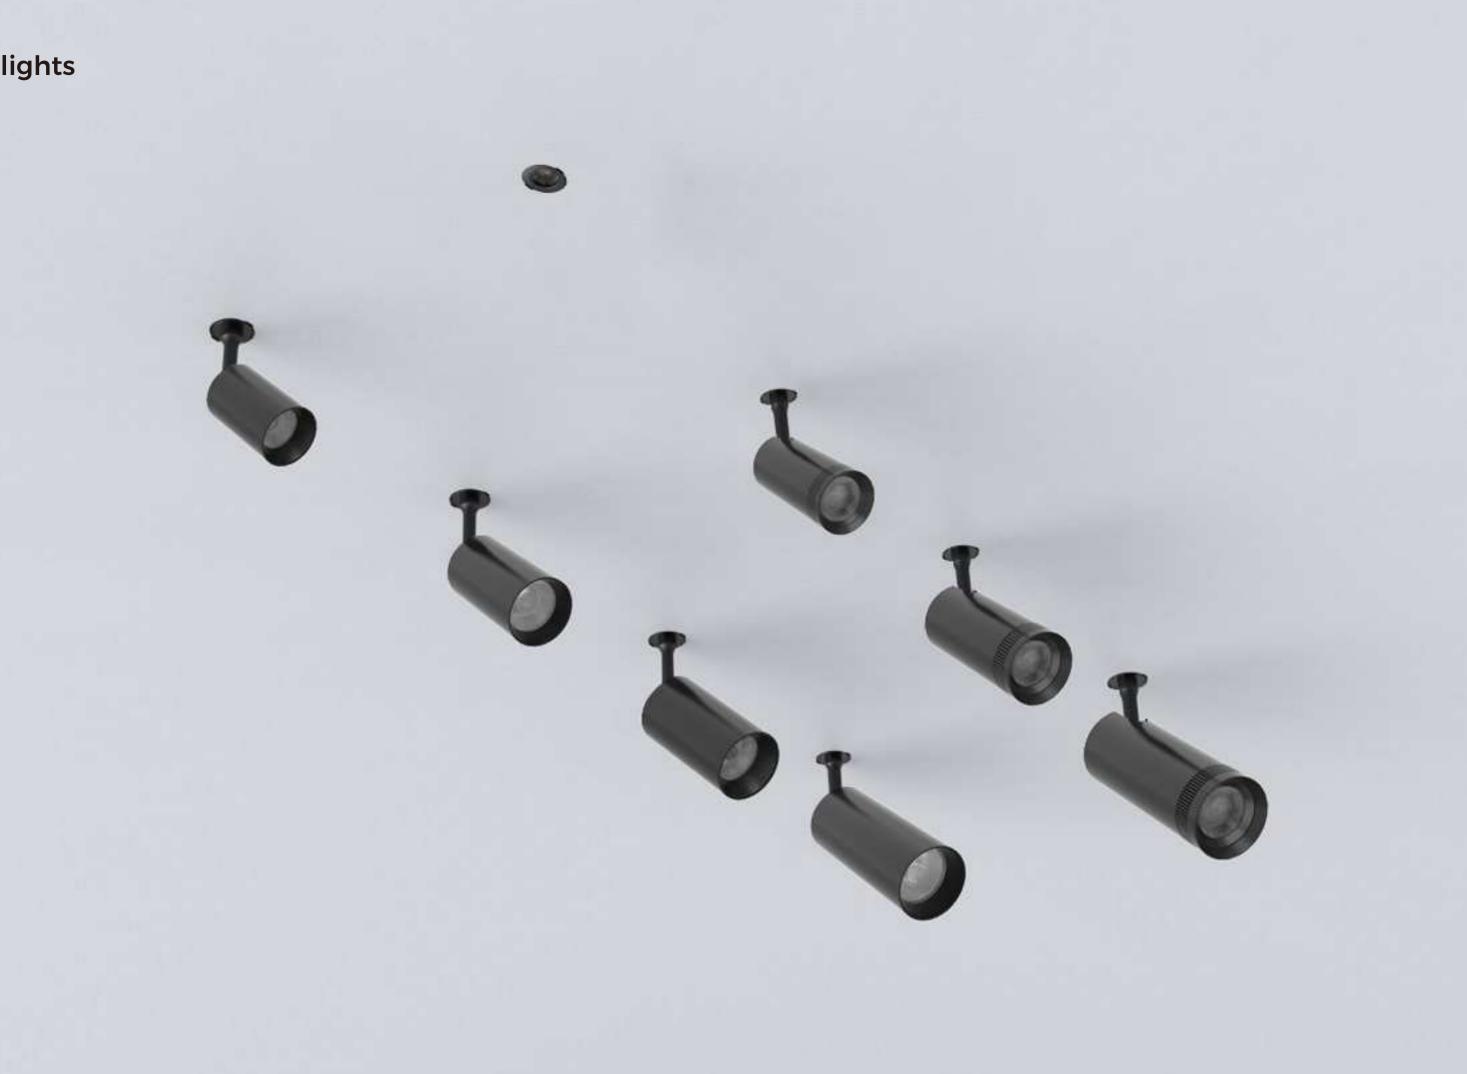

# Spotlights

# Extremely compact invisible on ceiling

Ø29mm only, recessed to fit perfectly with ceiling