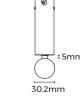

# 355° luminous, free rotation

355° round luminous surface Free rotation, flexible styling

604/904/1204mm

φ30.2mm