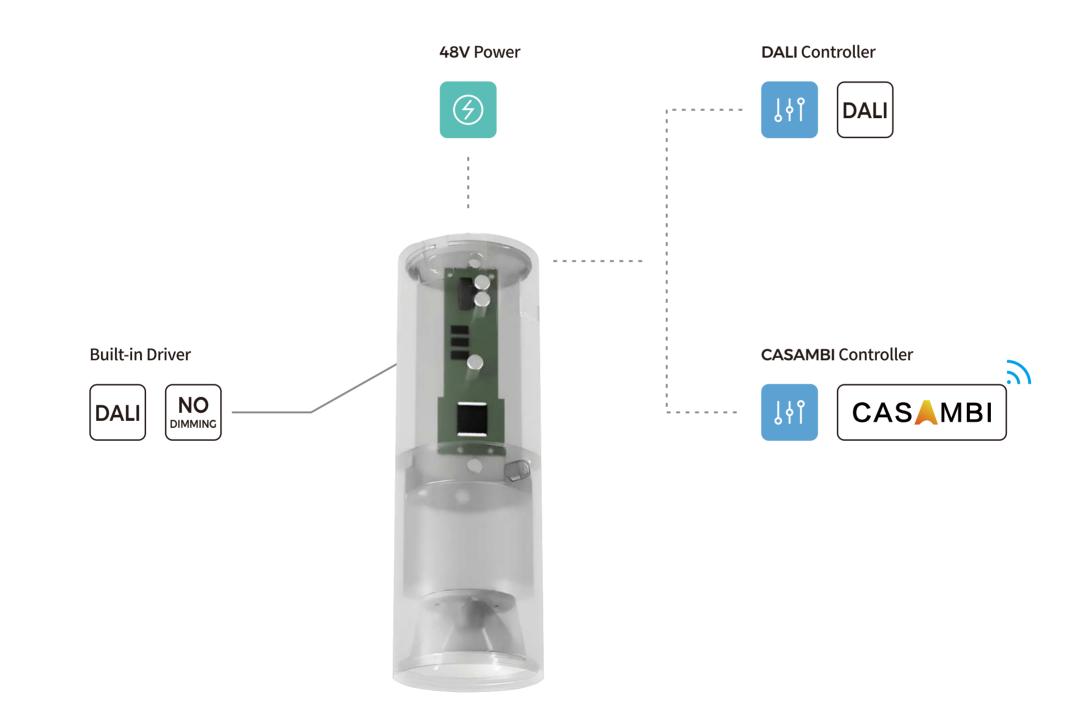

### Smart Control

Support various smart control solutions, including non-dimming, DALI2 + Push, Tuya, Casambi for choose at will.