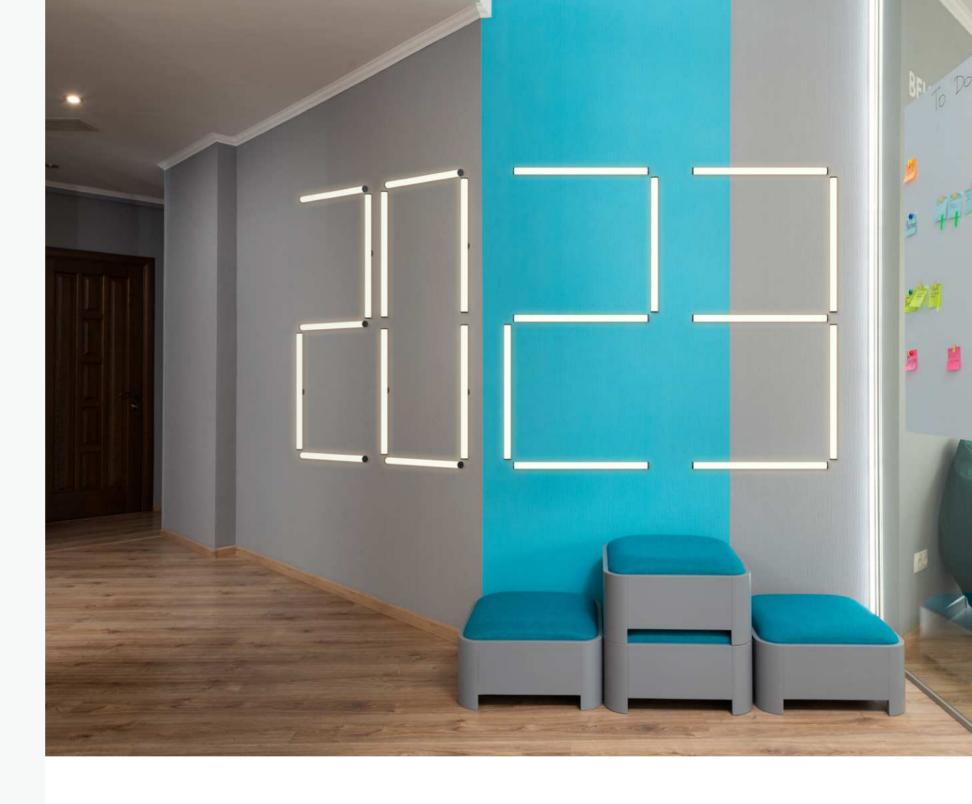

## **Diversified Styling**

HOLA relies on base as carrier of light modules, which can be adjusted at will for any design and styling while not affected by space and shapes of carrier.