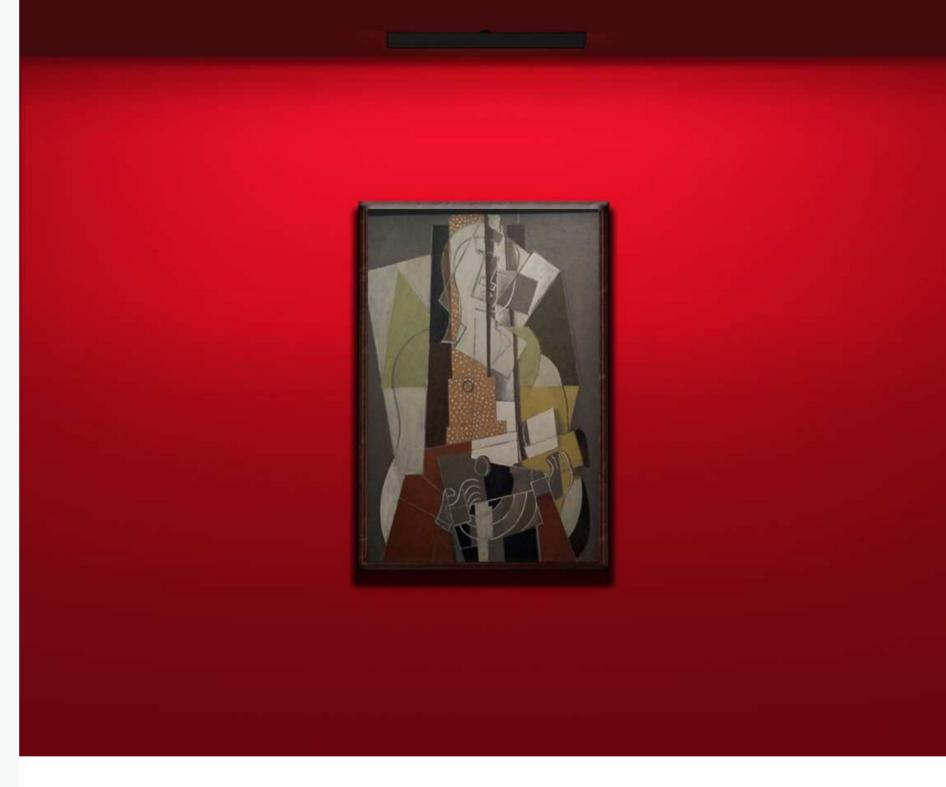

# Sunset Light

High-transmission lens, built-in high-brightness COB led, rendering the true color.

Arbitrary bending, satisfy lighting needs of any angle.