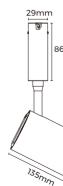

#### Φ**45mm (**15°-45°zooming)

#### Φ**55mm (**15°-45°zooming)

86.1mm

29mn

Φ**65mm (**15°-45°zooming)

86.1mm