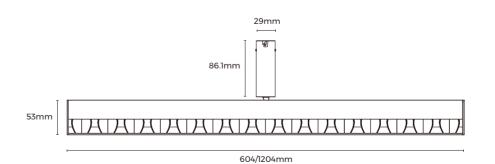

# Linear Light Module (Ceiling)

# 355° luminous, free rotation

355° round luminous surface Free rotation, flexible styling

604/904/1204mm

φ30.2mm