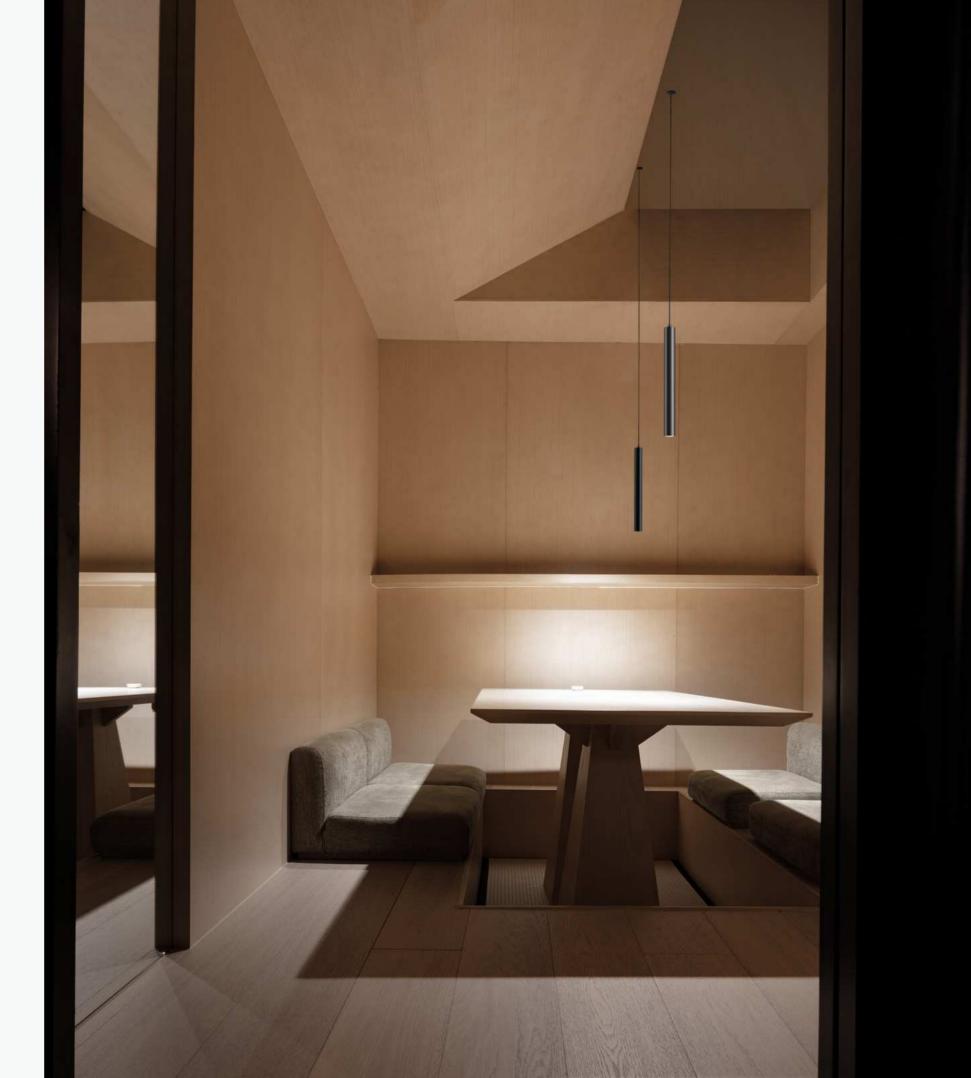

# Up & down-lighting luminaire

Functional lighting and meanwhile foiling atmosphere