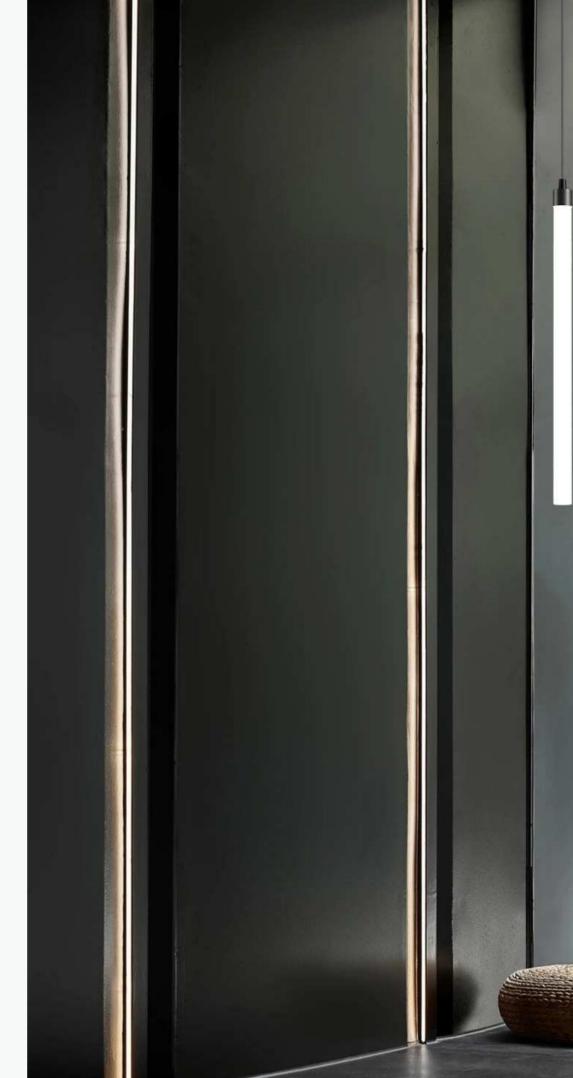

# Ultra-slim linear luminaire

22.5mm thick, 23mm luminous surface Ultimate design, ultra-slim but highly-efficient

1204/1504/1804/2404mm

# Up & down-lighting luminaire

Functional lighting and meanwhile foiling atmosphere