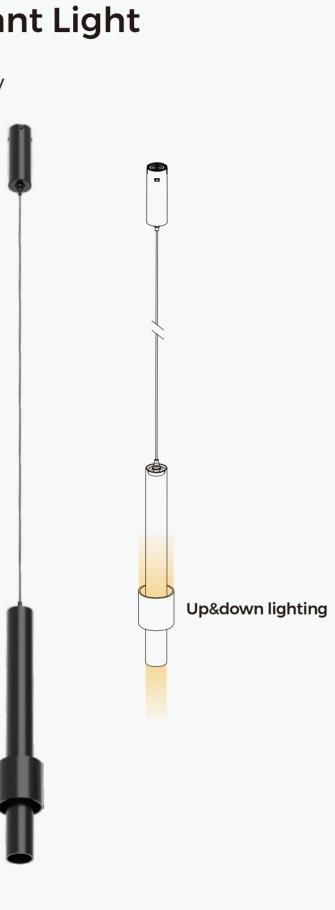

# Up & down-lighting luminaire

Functional lighting and meanwhile foiling atmosphere