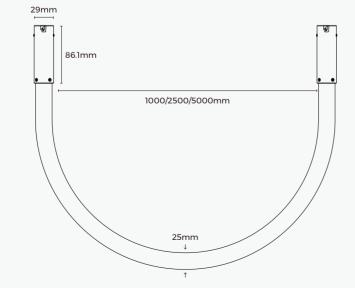

# **Round Neon Light**

360° uniform light without dark area Flexible bending, magical light

# **Round Tube Pendant Light**

360° uniform light without dark area