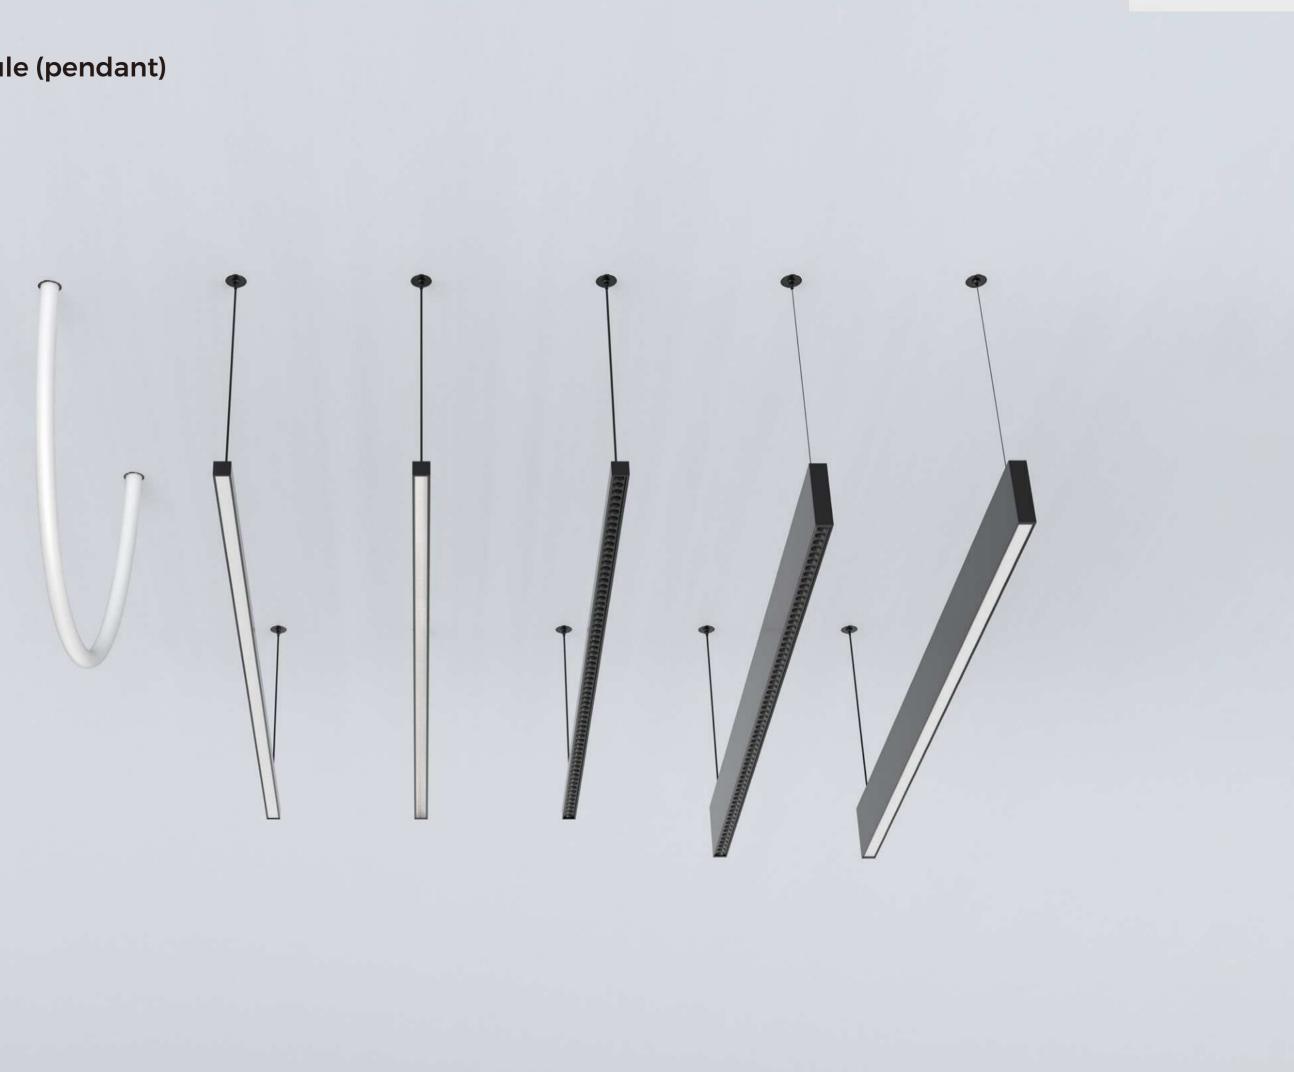

# Linear Light Module (pendant)

# Hovering Light

All pendant light can upgrade to hovering version Hovering at any place you want