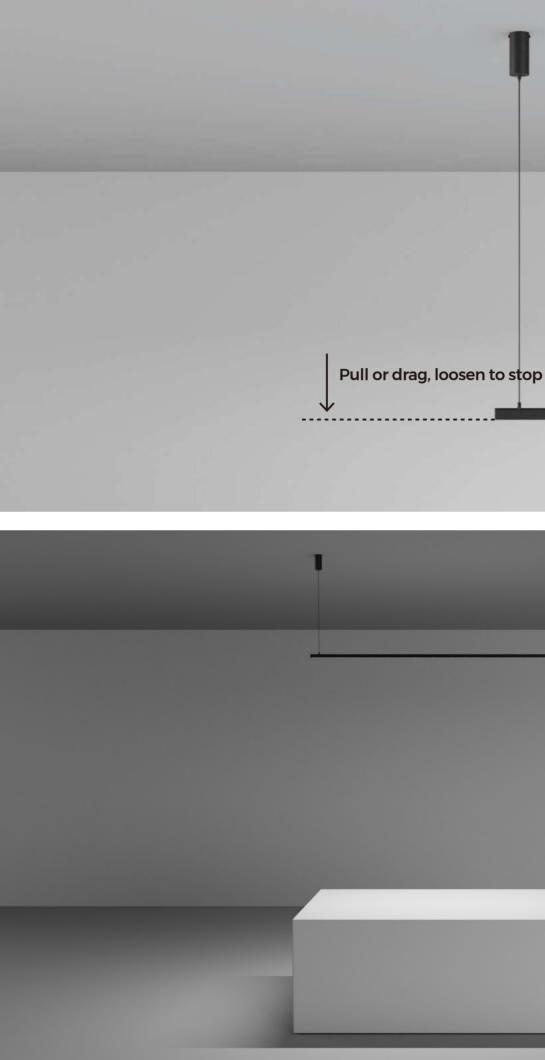

# Decorative Light Module

DECORATIVE LIGHT MODULE

# Sunset Light

High-transmission lens, built-in high-brightness COB led, rendering the true color.

Arbitrary bending, satisfy lighting needs of any angle.

# Waterdrop Light

Compact and delicate, focus light spot.

# **Round Tube Pendant Light**

360° uniform light without dark area

# Ø30mm Pendant Light

Al6063 aluminum lamp body Good in anti-corrosion, efficient heat dissipation.

# Ø50mm Pendant Light

Al6063 aluminum lamp body Good in anti-corrosion, efficient heat dissipation.

nr-licht GmbH Halden 11 CH-5706 Boniswil AG

+41 56 556 28 03 info@nrlicht.ch

www.nrlicht.ch