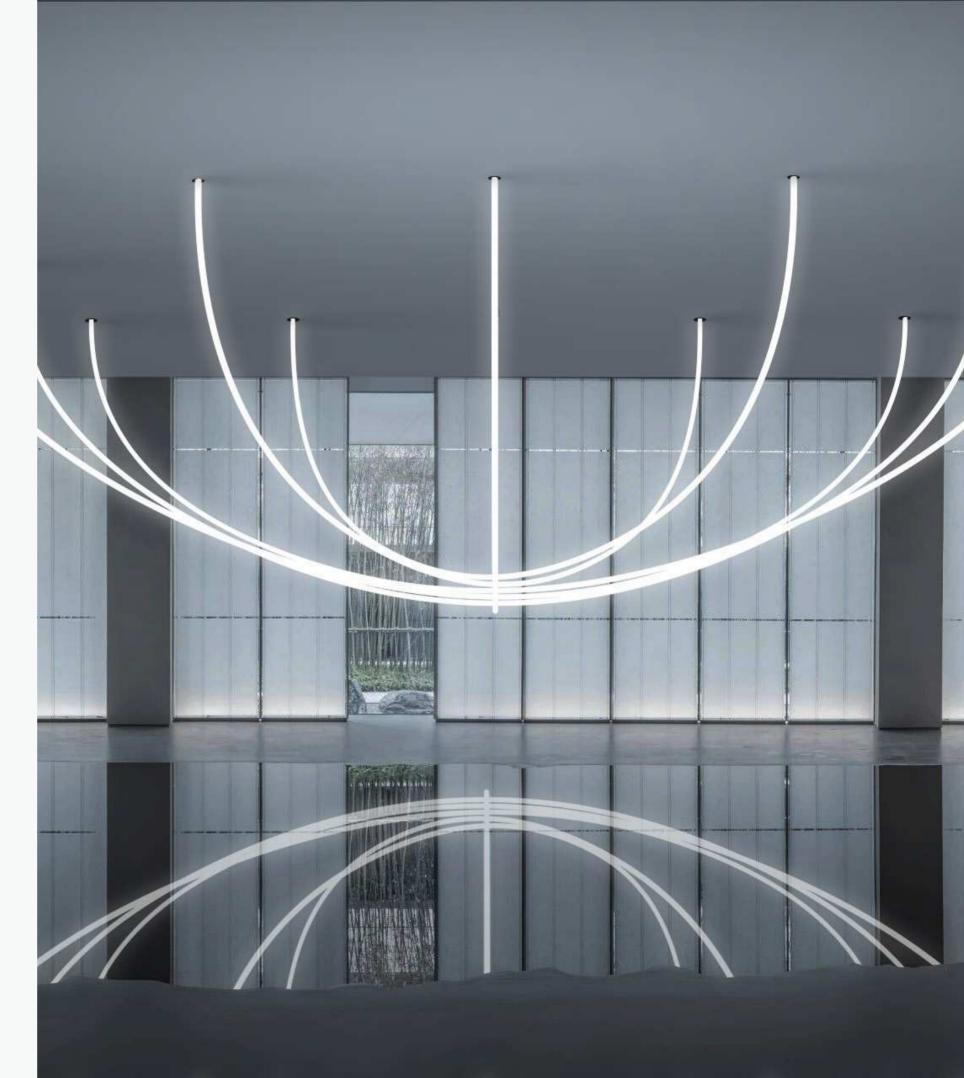

# **Round Neon Light**

360° uniform light without dark area Flexible bending, magical light

# Hovering Light

All pendant light can upgrade to hovering version Hovering at any place you want