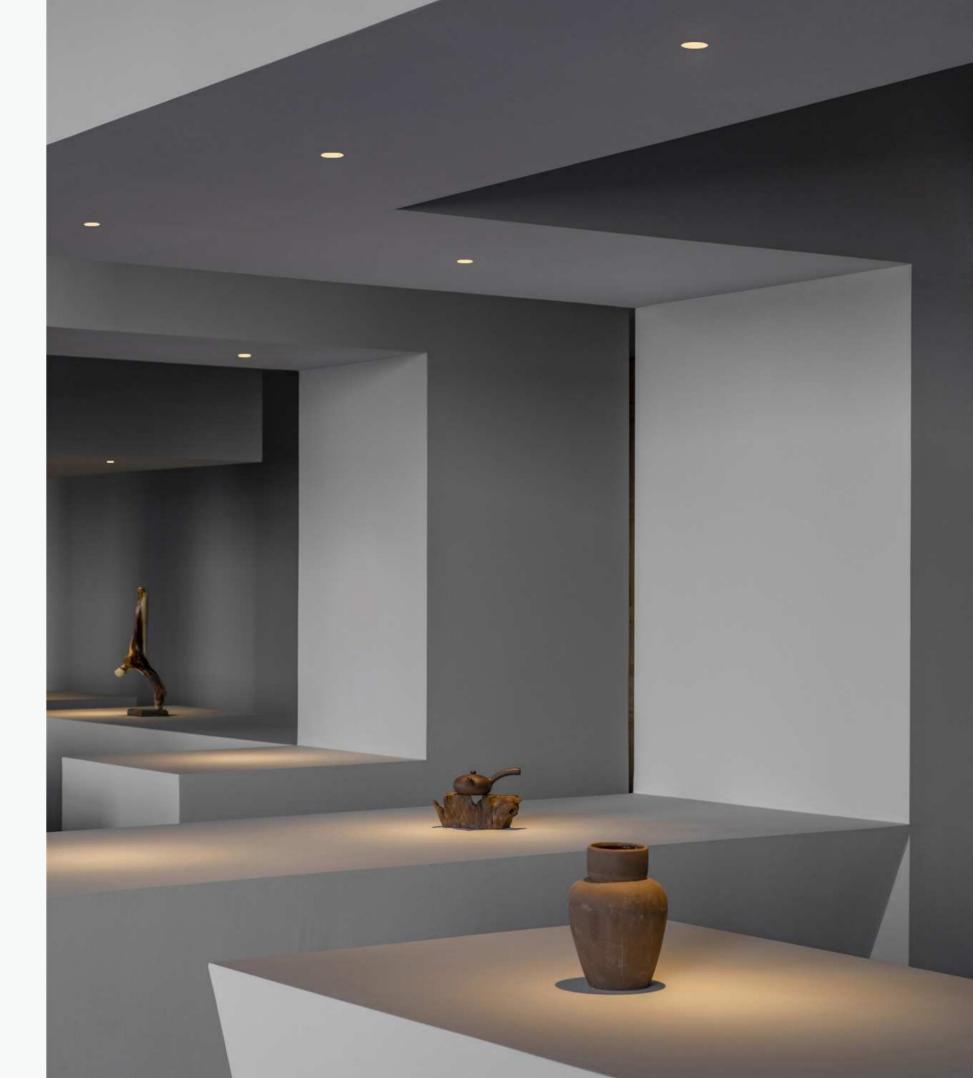

# Spotlights

# Extremely compact invisible on ceiling

Ø29mm only, recessed to fit perfectly with ceiling