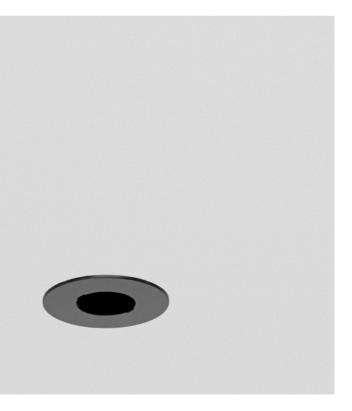

# Hehla

#### — 48V RECESSED SYSTEM—



#### LED LINEAR LIGHTING SOLUTION PROVIDER



### **HOHLA** series

HOHLA is a 48V recessed system that can realize re-use of product. Based on its "standardized interface" design, it allows 37 modules to be flexibly and easily integrated into one system, including linear modules, spotlight, decorative module etc., satisfying your diverse design ideas to the fullest. Meanwhile, you can adjust the design or replace modules at any time you want and at very low cost.





### **System Overview**



## System components

### Installation methods



#### Trim-less recessed



#### Recessed









### **Standardized Interface**

Thanks to standardized interface, HOLA allows different modules to integrate into one system. In the future, there will be more kinds of modules included so as to bring more possibilities for space and users.





#### Other Can custom for your lighting fixture

### **Easy Installation**



#### Installation

Push in



Finish



Removal

Push again



Pull down



Note: The insertion and removal of the base and lighting module shall not exceed 50 times.

### MAX. LOADED WEIGHT 8KG



## Easy Access To Electricity



## **Diversified Styling**

HOLA relies on base as carrier of light modules, which can be adjusted at will for any design and styling while not affected by space and shapes of carrier.







### Smart Control

Support various smart control so