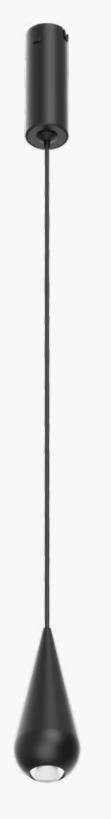

from wall







# Linear Light Module (pendant)



# Ultra-slim linear luminaire

22.5mm thick, 23mm luminous surface Ultimate design, ultra-slim but highly-efficient



1204/1504/1804/2404mm





# Up & down-lighting luminaire

Functional lighting and meanwhile foiling atmosphere







# **Round Neon Light**

360° uniform light without dark area Flexible bending, magical light





# Hovering Light

All pendant light can upgrade to hovering version Hovering at any place you want

#### Regular power feeder









# Decorative Light Module



DECORATIVE LIGHT MODULE

# Sunset Light

High-transmission lens, built-in high-brightness COB led, rendering the true color.

Arbitrary bending, satisfy lighting needs of any angle.





# Waterdrop Light

Compact and delicate, focus light spot.





# **Round Tube Pendant Light**

360° uniform light without dark area







# Ø30mm Pendant Light

Al6063 aluminum lamp body Good in anti-corrosion, efficient heat dissipation.





# Ø50mm Pendant Light

Al6063 aluminum lamp body Good in anti-corrosion, efficient heat dissipation.







nr-licht GmbH Halden 11 CH-5706 Boniswil AG

+41 56 556 28 03 info@nrlicht.ch

www.nrlicht.ch