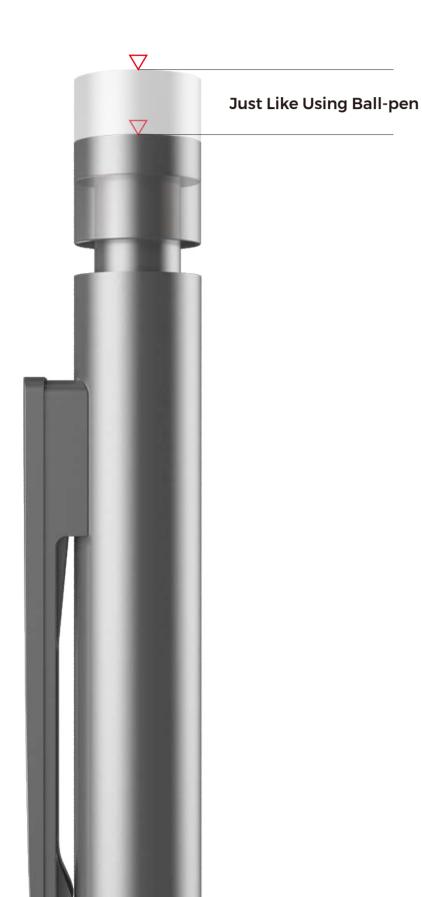

### **Easy Installation**

#### Installation

Push in

Finish

Removal

Push again

Pull down

Note: The insertion and removal of the base and lighting module shall not exceed 50 times.

### MAX. LOADED WEIGHT 8KG