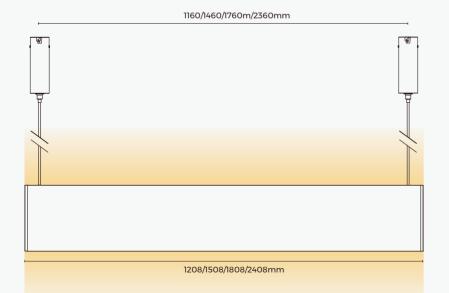

# Ultra-slim linear luminaire

22.5mm thick, 23mm luminous surface Ultimate design, ultra-slim but highly-efficient

1204/1504/1804/2404mm