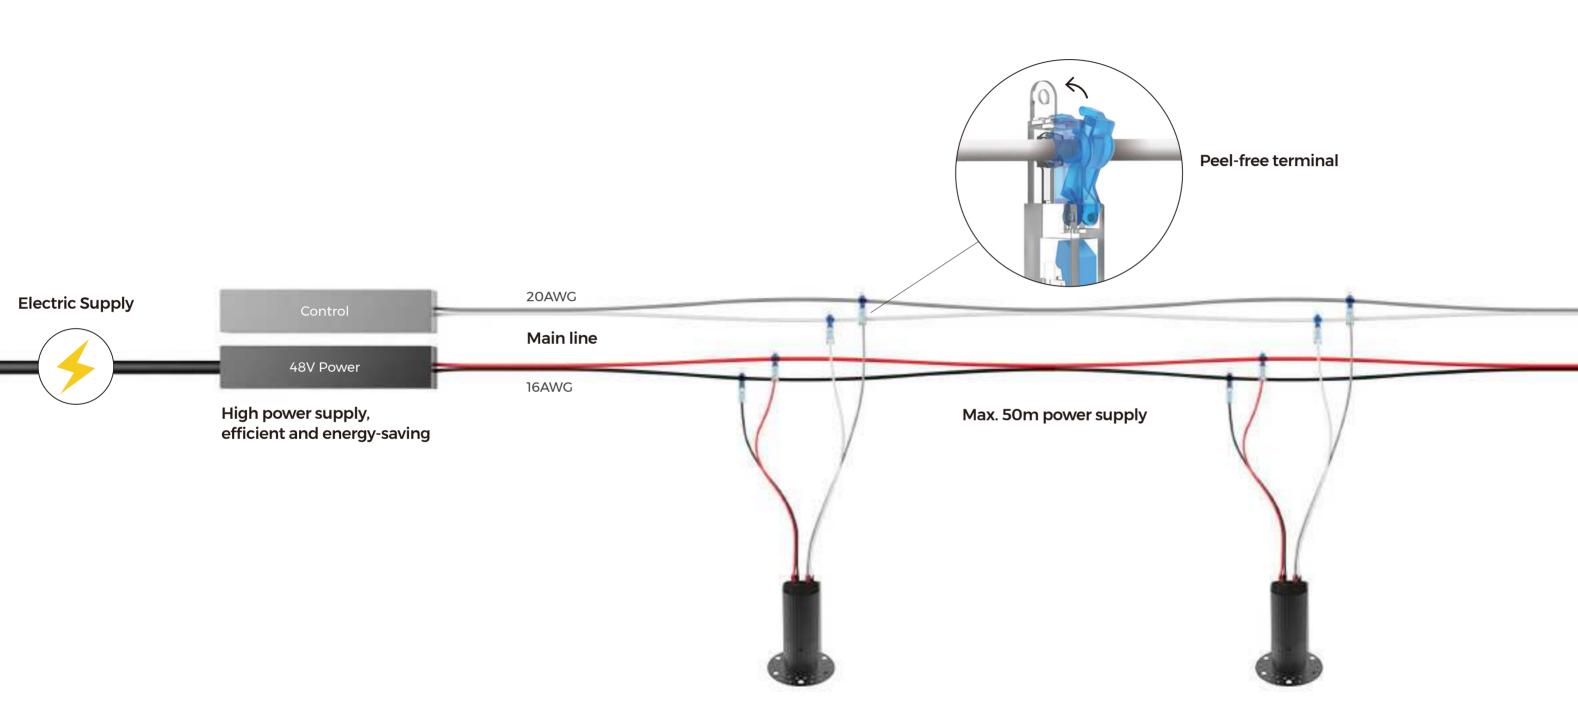

to the fullest. Meanwhile, you can adjust the design or replace modules at any time you want and at very low cost.





### **System Overview**



## System components

### Installation methods



#### Trim-less recessed



#### Recessed









### **Standardized Interface**

Thanks to standardized interface, HOLA allows different modules to integrate into one system. In the future, there will be more kinds of modules included so as to bring more possibilities for space and users.





#### Other Can custom for your lighting fixture

### **Easy Installation**



#### Installation

Push in



Finish



Removal

Push again



Pull down



Note: The insertion and removal of the base and lighting module shall not exceed 50 times.

### MAX. LOADED WEIGHT 8KG



## Easy Access To Electricity



## **Diversified Styling**

HOLA relies on base as carrier of light modules, which can be adjusted at will for any design and styling while not affected by space and shapes of carrier.







### Smart Control

Support various smart control solutions, including non-dimming, DALI2 + Push, Tuya, Casambi for choose at will.









### Remote dimming

Adjust settings for lights remotely via APP

### Timing&Delay Time

Set when to power on/off Make light in tune with your daily rhythm





### Soft Start

Set light to darken or brighten gradually A buffer for your eyes



### Light Scene

4 scenes, cater to your personal needs



### Default Light

Customize your lighting preference

### Do Not Disturb

Avoid sudden auto re-start after power outrage





# Spotlights





# Extremely compac