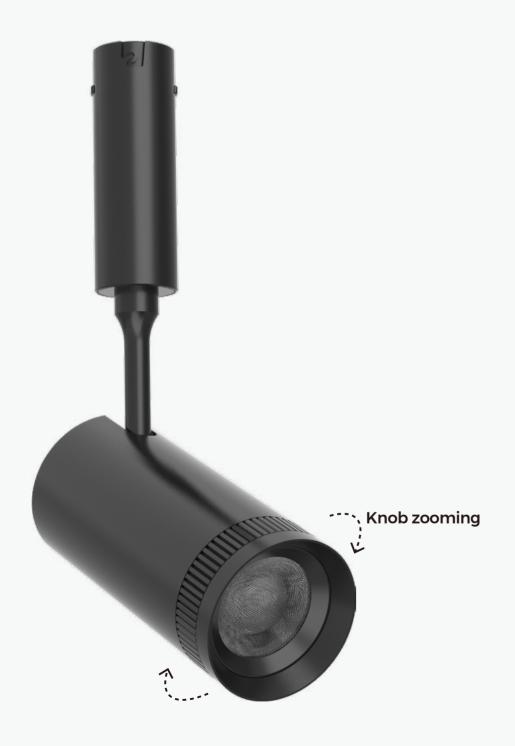

# Knob zooming flexible light spot

Flexibly adjust size of light spot Ø45/ 55/ 65mm various sizes available

#### Φ**45mm (**15°-45°zooming)

#### Φ**55mm (**15°-45°zooming)

86.1mm

29mn

Φ**65mm (**15°-45°zooming)

86.1mm