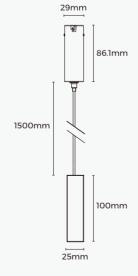

# Ultra-slim linear luminaire

22.5mm thick, 23mm luminous surface Ultimate design, ultra-slim but highly-efficient

1204/1504/1804/2404mm