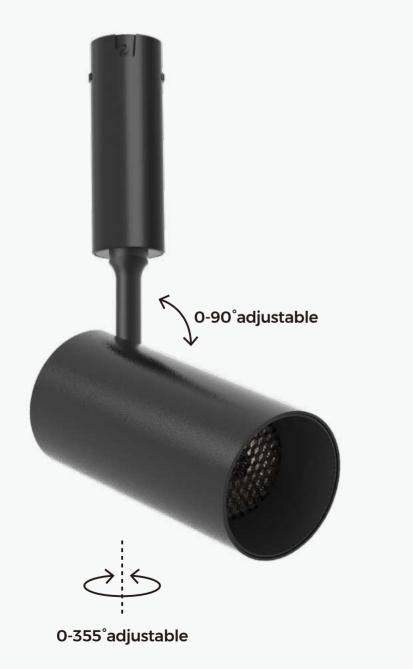

# Knob zooming flexible light spot

Flexibly adjust size of light spot Ø45/ 55/ 65mm various sizes available

#### Φ**45mm (**15°-45°zooming)

#### Φ**55mm (**15°-45°zooming)

86.1mm

29mn

Φ**65mm (**15°-45°zooming)

86.1mm