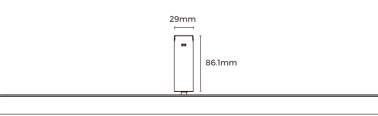

# Extremely compact invisible on ceiling

Ø29mm only, recessed to fit perfectly with ceiling

# Multiple sizes precise light control

Professional optics, precise light control, 15、24、36、 degrees and other specifications Ø30/42/52/62mm various sizes optional

Φ42mm

86.1mm

29mn