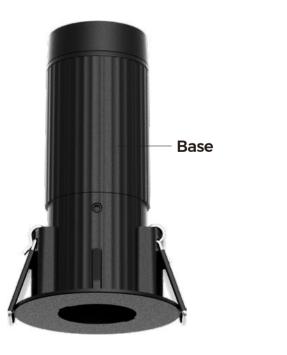

### Installation methods

#### Trim-less recessed

### **Easy Installation**

#### Installation

Push in

Finish

Removal

Push again

Pull down

Note: The insertion and removal of the base and lighting module shall not exceed 50 times.