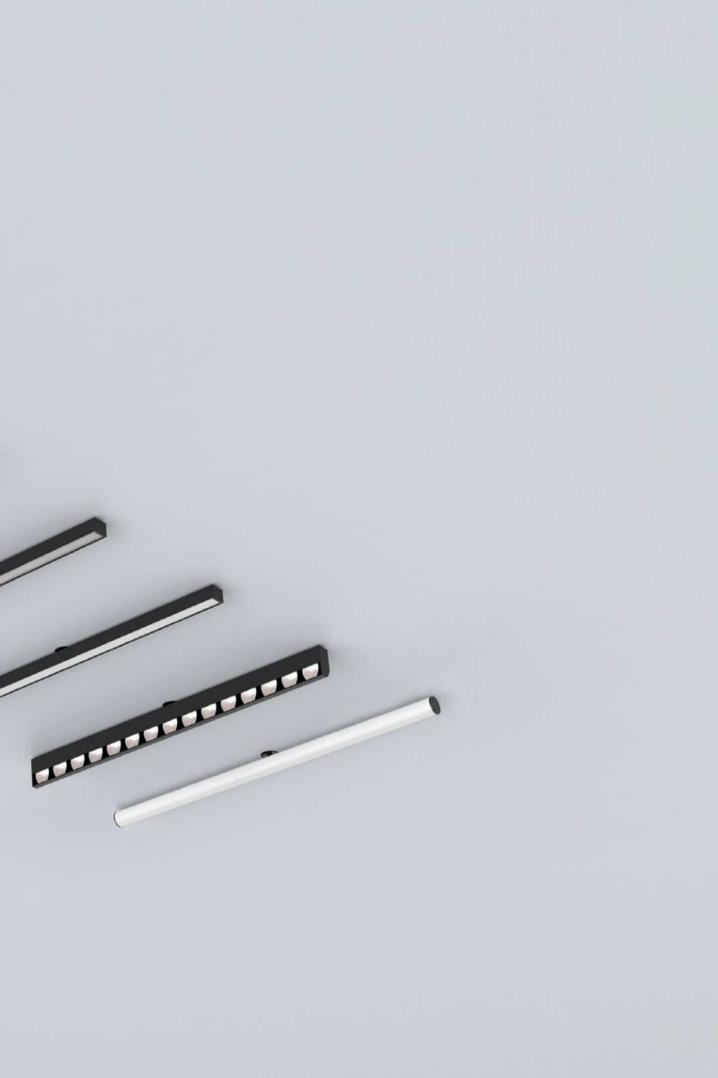

or your eyes



### Light Scene

4 scenes, cater to your personal needs



### Default Light

Customize your lighting preference

### Do Not Disturb

Avoid sudden auto re-start after power outrage





# Spotlights





# Extremely compact invisible on ceiling

Ø29mm only, recessed to fit perfectly with ceiling





# Multiple sizes precise light control

Professional optics, precise light control, 15、24、36、 degrees and other specifications Ø30/42/52/62mm various sizes optional







Φ42mm

86.1mm

29mn



#### Ф**62mm**



# Knob zooming flexible light spot

Flexibly adjust size of light spot Ø45/ 55/ 65mm various sizes available





#### Φ**45mm (**15°-45°zooming)

#### Φ**55mm (**15°-45°zooming)



86.1mm

29mn



Φ**65mm (**15°-45°zooming)

86.1mm



# Linear Light Module (Ceiling)



# **Multiple Optics Optional**



#### Round tube (200x110°)





# 355° luminous, free rotation

355° round luminous surface Free rotation, flexible styling







604/904/1204mm



φ30.2mm

# Long-distance uniform wall washing

Effective washing distance is 2-3m, main lumen is about 500lx Uniformity of illuminance within 2m is more than 0.8.





0.5m away from wall

0.8m away from wall

1m away from wall







# Linear Light Module (pendant)



# Ultra-slim linear luminaire

22.5mm thick, 23mm luminous surface Ultimate design, ultra-slim but highly-efficient



1204/1504/1804/2404mm





# Up & down-lighting luminaire

Functional lighting and meanwhile foiling atmosphere







# **Round Neon Light**

360° uniform light without dark area Flexible bending, magical light





# Hoverin