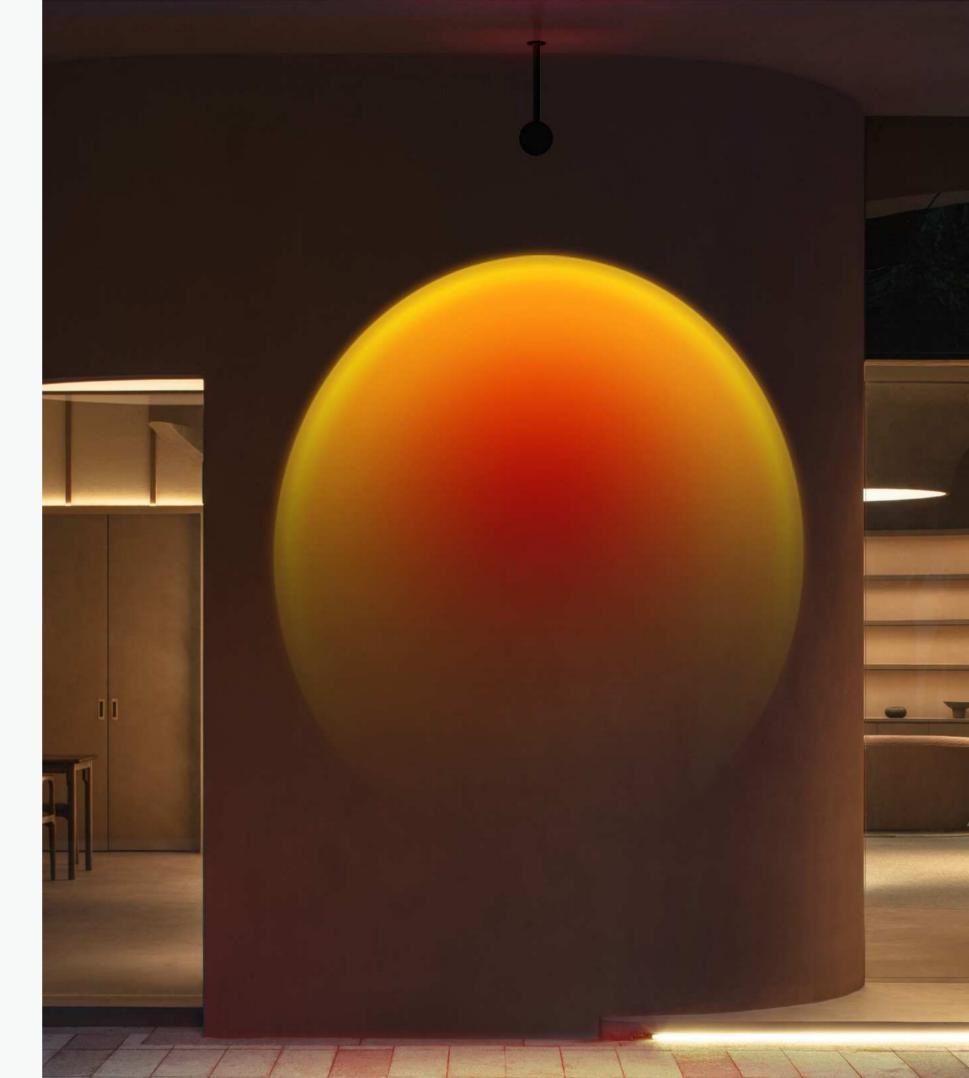

# Sunset Light

High-transmission lens, built-in high-brightness COB led, rendering the true color.

Arbitrary bending, satisfy lighting needs of any angle.