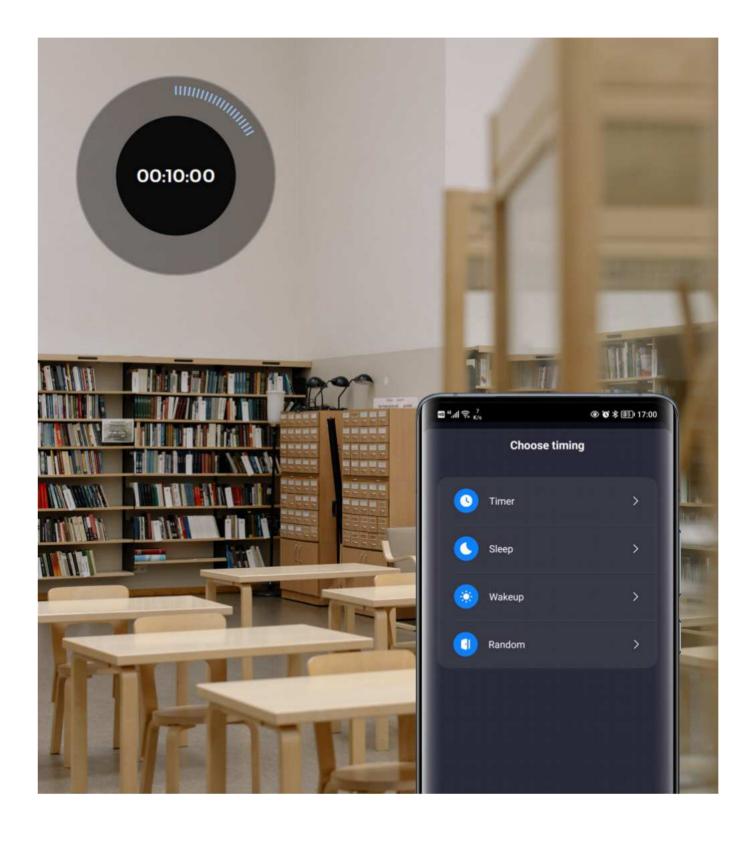

### Soft Start

Set light to darken or brighten gradually A buffer for your eyes