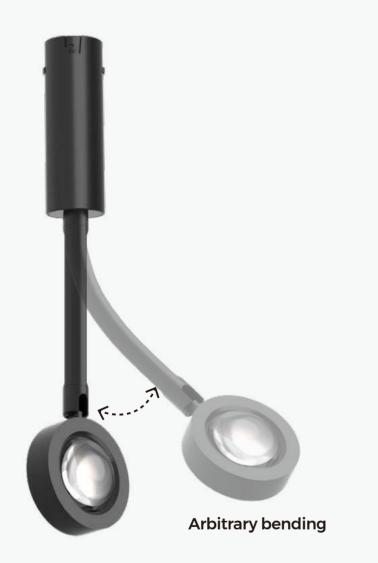

# Sunset Light

High-transmission lens, built-in high-brightness COB led, rendering the true color.

Arbitrary bending, satisfy lighting needs of any angle.