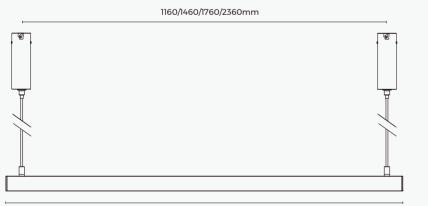

# Ultra-slim linear luminaire

22.5mm thick, 23mm luminous surface Ultimate design, ultra-slim but highly-efficient

1204/1504/1804/2404mm

#### Regular power feeder