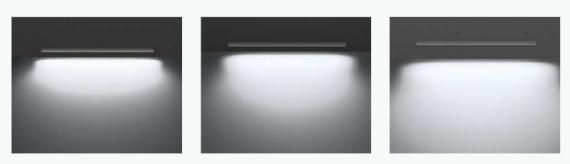

# Long-distance uniform wall washing

Effective washing distance is 2-3m, main lumen is about 500lx Uniformity of illuminance within 2m is more than 0.8.

0.5m away from wall

0.8m away from wall

1m away from wall