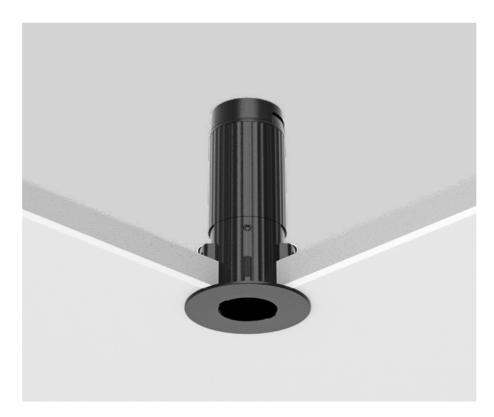

### **System Overview**

## System components

### **Standardized Interface**

Thanks to standardized interface, HOLA allows different modules to integrate into one system. In the future, there will be more kinds of modules included so as to bring more possibilities for space and users.