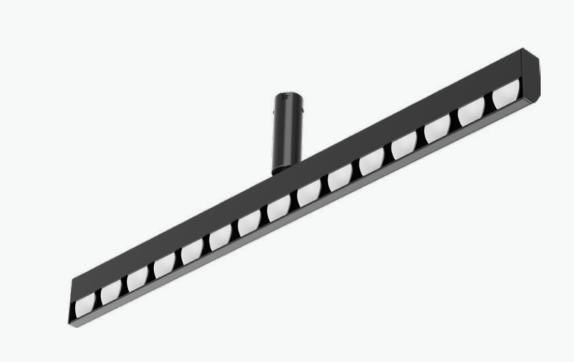

# Ultra-slim linear luminaire

22.5mm thick, 23mm luminous surface Ultimate design, ultra-slim but highly-efficient

1204/1504/1804/2404mm

# Up & down-lighting luminaire

Functional lighting and meanwhile foiling atmosphere