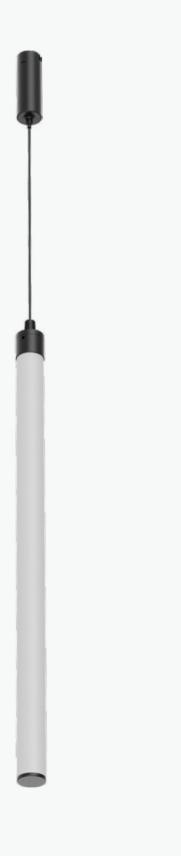

# **Round Tube Pendant Light**

360° uniform light without dark area

# Ø30mm Pendant Light

Al6063 aluminum lamp body Good in anti-corrosion, efficient heat dissipation.