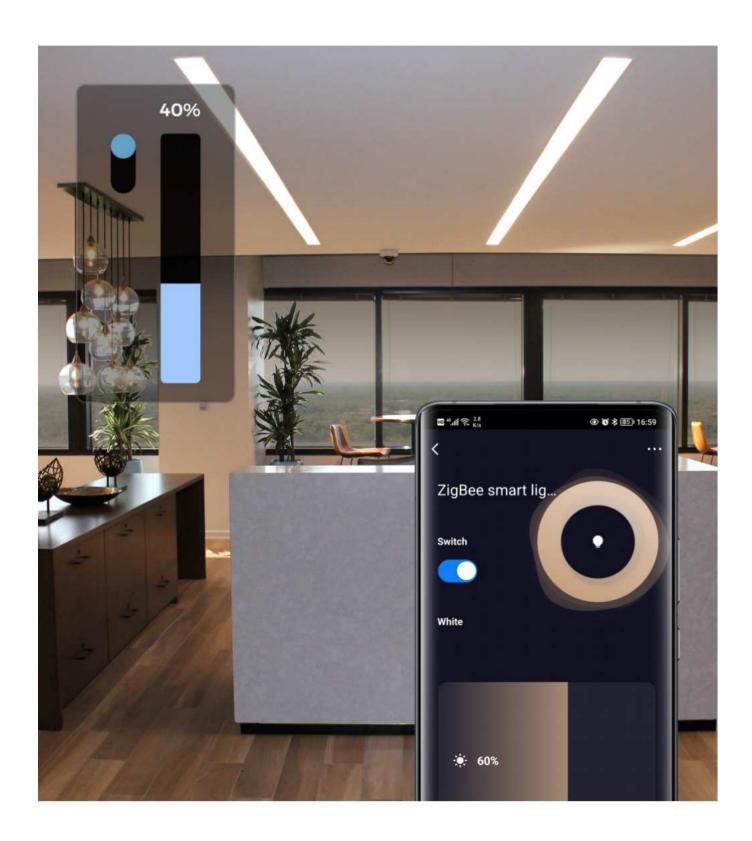

### Timing&Delay Time

Set when to power on/off Make light in tune with your daily rhythm