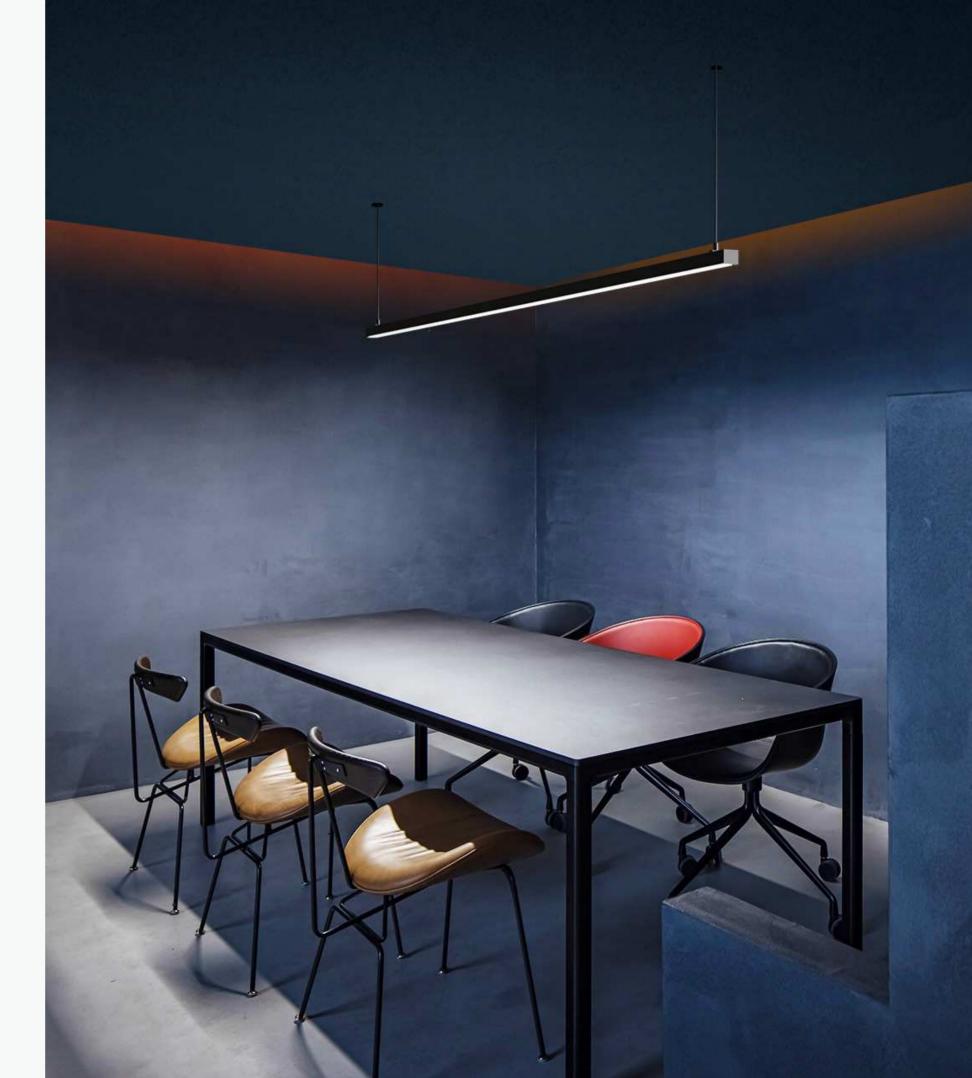

# Ultra-slim linear luminaire

22.5mm thick, 23mm luminous surface Ultimate design, ultra-slim but highly-efficient

1204/1504/1804/2404mm

# Up & down-lighting luminaire

Functional lighting and meanwhile foiling atmosphere