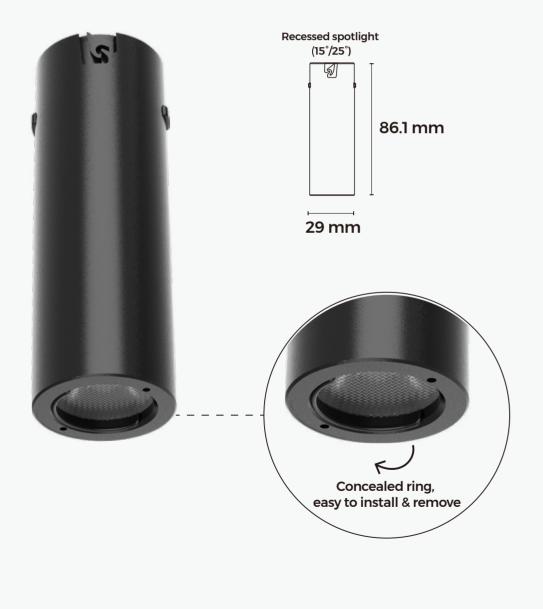

# Extremely compact invisible on ceiling

Ø29mm only, recessed to fit perfectly with ceiling

# Multiple sizes precise light control

Professional optics, precise light control, 15、24、36、 degrees and other specifications Ø30/42/52/62mm various sizes optional

Φ42mm

86.1mm

29mn