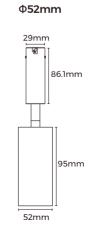

# Multiple sizes precise light control

Professional optics, precise light control, 15、24、36、 degrees and other specifications Ø30/42/52/62mm various sizes optional

Φ42mm

86.1mm

29mn

# Ø50mm Pendant Light

Al6063 aluminum lamp body Good in anti-corrosion, efficient heat dissipation.

nr-licht GmbH Halden 11 CH-5706 Boniswil AG

+41 56 556 28 03 info@nrlicht.ch

www.nrlicht.ch