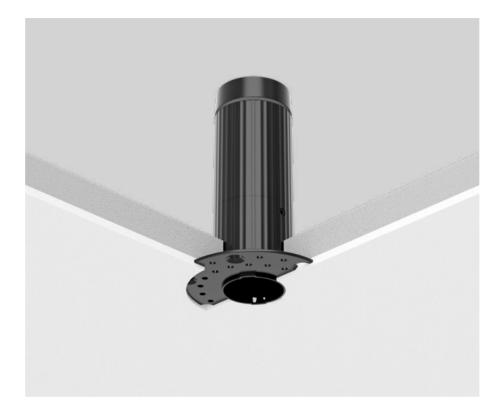

### Installation methods

#### Recessed

### **Easy Installation**

#### Installation

Push in

Finish

Removal

Push again

Pull down

Note: The insertion and removal of the base and lighting module shall not exceed 50 times.