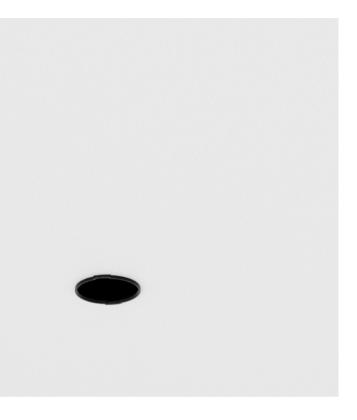

# Hehla

#### — 48V RECESSED SYSTEM—



#### LED LINEAR LIGHTING SOLUTION PROVIDER



### **HOHLA** series

HOHLA is a 48V recessed system that can realize re-use of product. Based on its "standardized interface" design, it allows 37 modules to be flexibly and easily integrated into one system, including linear modules, spotlight, decorative module etc., satisfying your diverse design ideas to the fullest. Meanwhile, you can adjust the design or replace modules at any time you want and at very low cost.





### **System Overview**



## System components

### Installation methods



#### Trim-less recessed



#### Recessed









### **Standardized Interface**

Thanks to standardized interface, HOLA allows different modules to integrate into one system. In the future, there will be more kinds of modules included so as to bring more possibilities for space and users.





#### Other Can custom for your lighting fixture

### **Easy Installation**



#### Installation

Push in



Finish



Removal

Push again



Pull down



Note: The insertion and removal of the base and lighting module shall not exceed 50 times.

### MAX. LOADED WEIGHT 8KG



## Easy Access To Electricity



## **Diversified Styling**

HOLA relies on base as carrier of light modules, which can be adjusted at will for any design and styling while not affected by space and shapes of carrier.







### Smart Control

Support various smart control