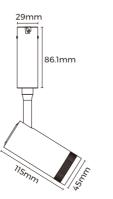

# Multiple sizes precise light control

Professional optics, precise light control, 15、24、36、 degrees and other specifications Ø30/42/52/62mm various sizes optional

Φ42mm

86.1mm

29mn

#### Ф**62mm**