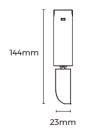

# Ultra-slim linear luminaire

22.5mm thick, 23mm luminous surface Ultimate design, ultra-slim but highly-efficient

1204/1504/1804/2404mm