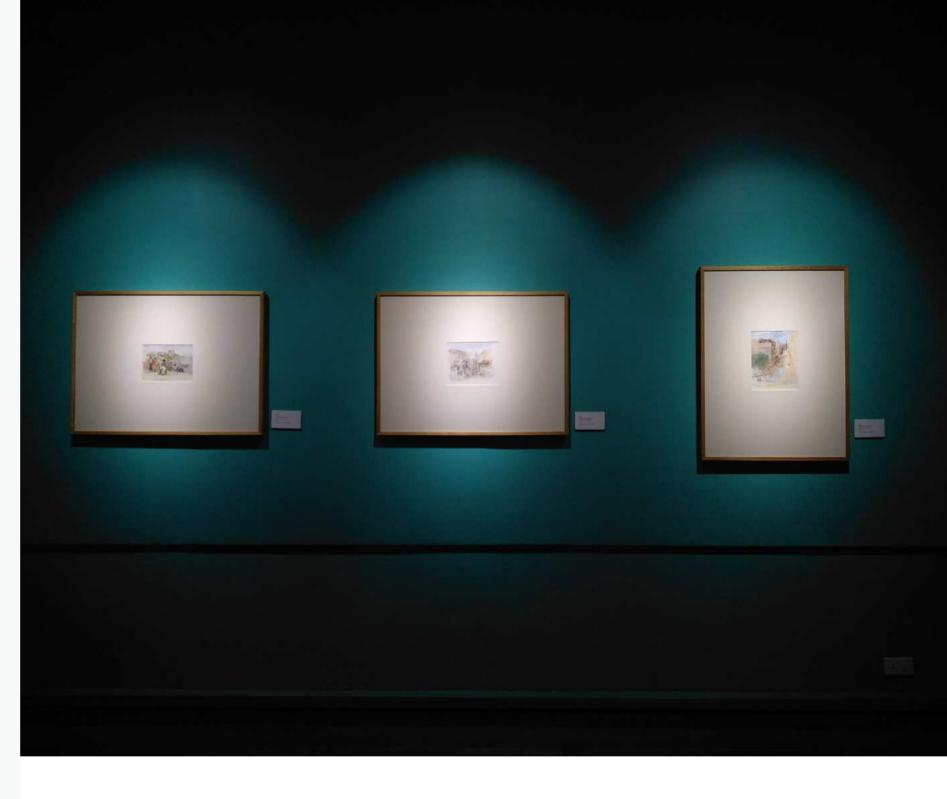

ions, including non-dimming, DALI2 + Push, Tuya, Casambi for choose at will.









### Remote dimming

Adjust settings for lights remotely via APP

### Timing&Delay Time

Set when to power on/off Make light in tune with your daily rhythm





### Soft Start

Set light to darken or brighten gradually A buffer for your eyes



### Light Scene

4 scenes, cater to your personal needs



### Default Light

Customize your lighting preference

### Do Not Disturb

Avoid sudden auto re-start after power outrage





# Spotlights





# Extremely compact invisible on ceiling

Ø29mm only, recessed to fit perfectly with ceiling





# Multiple sizes precise light control

Professional optics, precise light control, 15、24、36、 degrees and other specifications Ø30/42/52/62mm various sizes optional







Φ42mm

86.1mm

29mn



#### Ф**62mm**



# Knob zooming flexible light spot

Flexibly adjust size of light spot Ø45/ 55/ 65mm various sizes available





#### Φ**45mm (**15°-45°zooming)

#### Φ**55mm (**15°-45°zooming)



86.1mm

29mn



Φ**65mm (**15°-45°zooming)

86.1mm



# Linear Light Module (Ceiling)



# **Multiple Optics Optional**



#### Round tube (200x110°)





# 355° luminous, free rotation

355° round luminous surface Free rotation, flexible styling







604/904/1204mm



φ30.2mm

# Long-distance uniform wall washing

Effective washing distance is 2-3m, main lumen is about 500lx Uniformity of illuminance within 2m is more than 0.8.





0.5m away from wall

0.8m away from wall

1m away from wall







# Linear Light Module (pendant)



# Ultra-slim linear luminaire