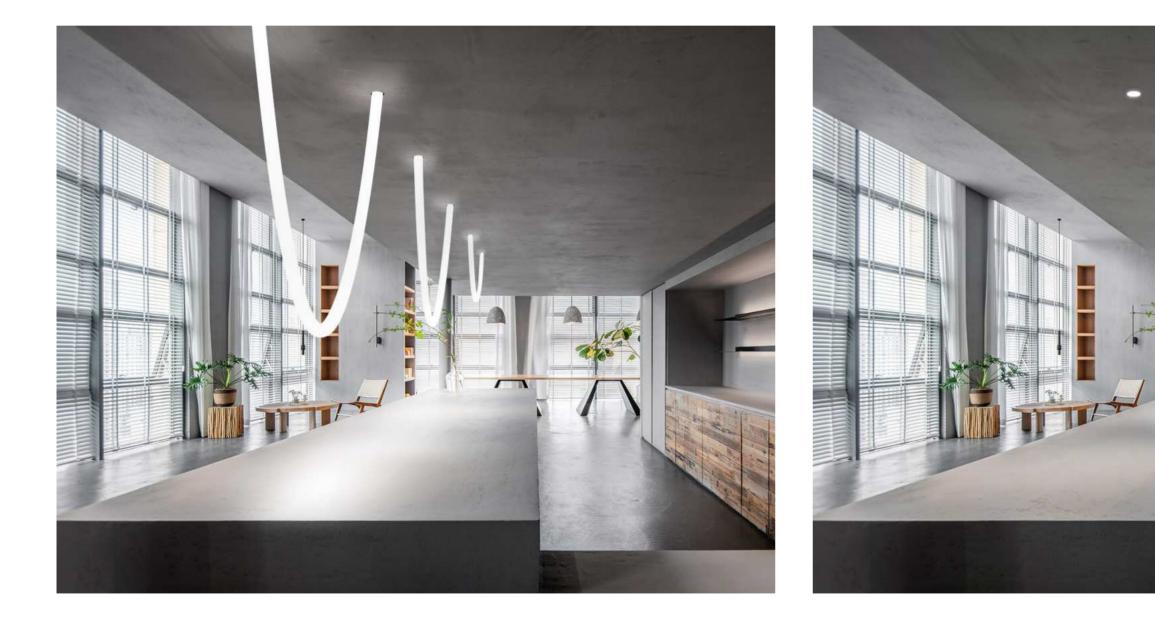

# Hovering Light

All pendant light can upgrade to hovering version Hovering at any place you want