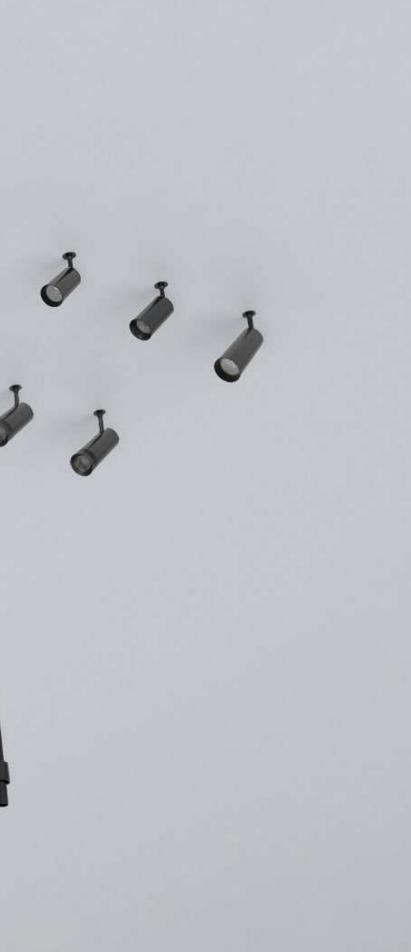

# Spotlights

# Extremely compact invisible on ceiling

Ø29mm only, recessed to fit perfectly with ceiling

# Multiple sizes precise light control

Professional optics, precise light control, 15、24、36、 degrees and other specifications Ø30/42/52/62mm various sizes optional

Φ42mm

86.1mm

29mn