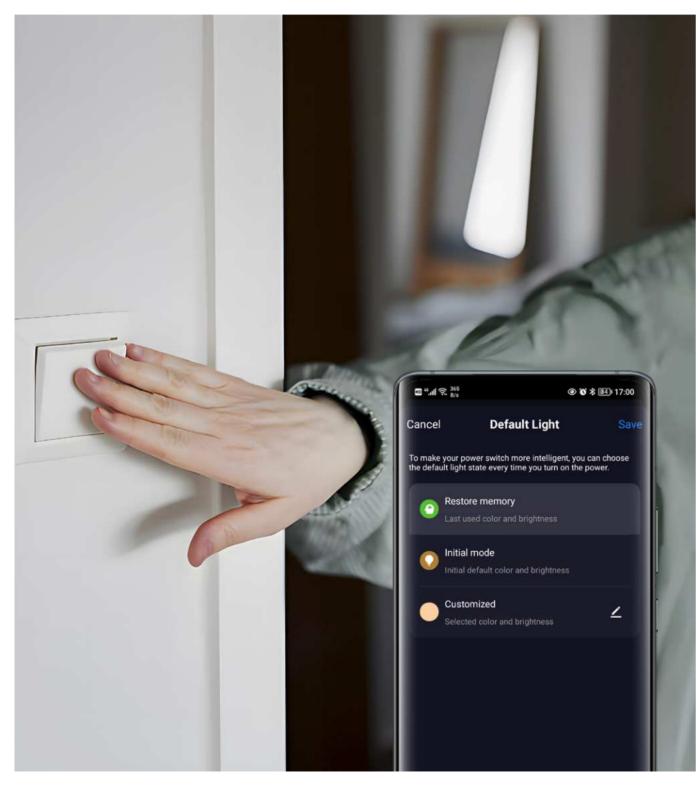

8KG



## Easy Access To Electricity



## **Diversified Styling**

HOLA relies on base as carrier of light modules, which can be adjusted at will for any design and styling while not affected by space and shapes of carrier.







### Smart Control

Support various smart control solutions, including non-dimming, DALI2 + Push, Tuya, Casambi for choose at will.









### Remote dimming

Adjust settings for lights remotely via APP

### Timing&Delay Time

Set when to power on/off Make light in tune with your daily rhythm





### Soft Start

Set light to darken or brighten gradually A buffer for your eyes



### Light Scene

4 scenes, cater to your personal needs



### Default Light

Customize your lighting preference

### Do Not Disturb

Avoid sudden auto re-start after power outrage





# Spotlights





# Extremely compact invisible on ceiling

Ø29mm only, recessed to fit perfectly with ceiling





# Multiple sizes precise light control

Professional optics, precise light control, 15、24、36、 degrees and other specifications Ø30/42/52/62mm various sizes optional







Φ42mm

86.1mm

29mn



#### Ф**62mm**



# Knob zooming flexible light spot

Flexibly adjust size of light spot Ø45/ 55/ 65mm various sizes available





#### Φ**45mm (**15°-45°zooming)

#### Φ**55mm (**15°-45°zooming)



86.1mm

29mn



Φ**65mm (**15°-45°zooming)

86.1mm



# Linear Light Module (Ceiling)



# **Multiple Optics Optional**



#### Round tube (200x110°)





# 355° luminous, free rotation

355° round luminous surface Free rotation, flexible styling







604/904/1204mm



φ30.2mm

# Long