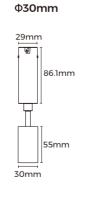

# Multiple sizes precise light control

Professional optics, precise light control, 15、24、36、 degrees and other specifications Ø30/42/52/62mm various sizes optional

Φ42mm

86.1mm

29mn

# Ø30mm Pendant Light

Al6063 aluminum lamp body Good in anti-corrosion, efficient heat dissipation.