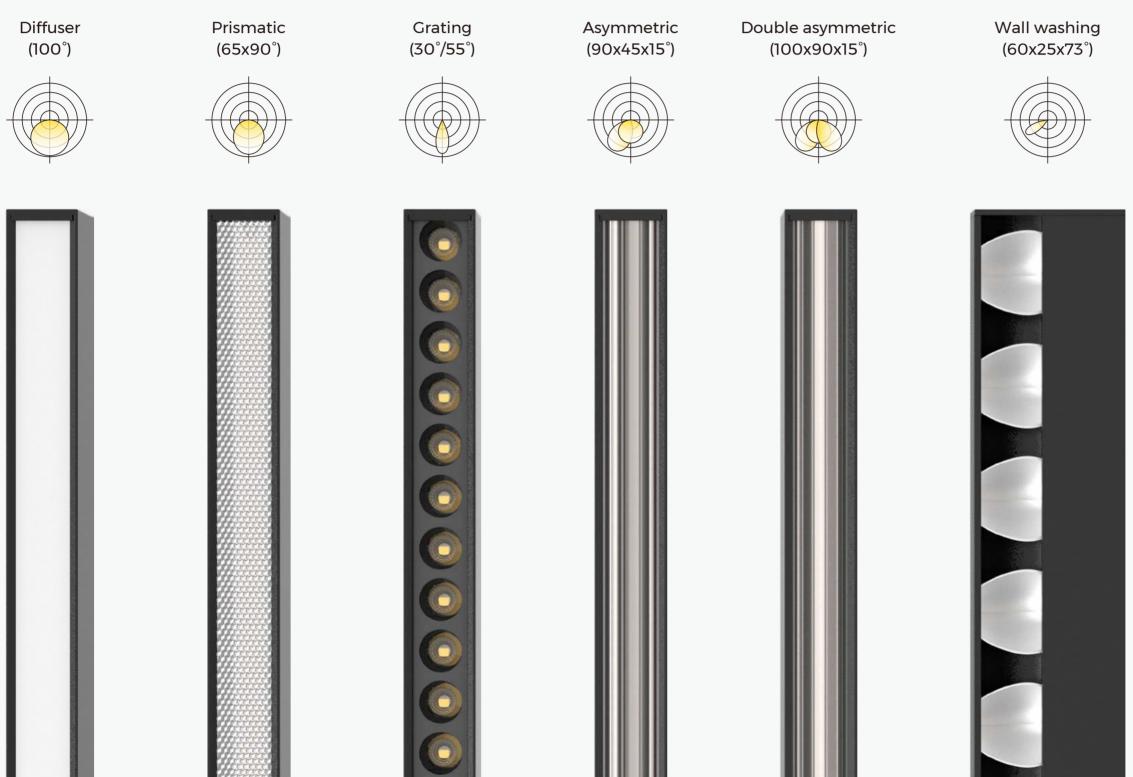

scenes, cater to your personal needs



### Default Light

Customize your lighting preference

### Do Not Disturb

Avoid sudden auto re-start after power outrage





# Spotlights





# Extremely compact invisible on ceiling

Ø29mm only, recessed to fit perfectly with ceiling





# Multiple sizes precise light control

Professional optics, precise light control, 15、24、36、 degrees and other specifications Ø30/42/52/62mm various sizes optional







Φ42mm

86.1mm

29mn



#### Ф**62mm**



# Knob zooming flexible light spot

Flexibly adjust size of light spot Ø45/ 55/ 65mm various sizes available





#### Φ**45mm (**15°-45°zooming)

#### Φ**55mm (**15°-45°zooming)



86.1mm

29mn



Φ**65mm (**15°-45°zooming)

86.1mm



# Linear Light Module (Ceiling)



# **Multiple Optics Optional**



#### Round tube (200x110°)





# 355° luminous, free rotation

355° round luminous surface Free rotation, flexible styling







604/904/1204mm



φ30.2mm

# Long-distance uniform wall washing

Effective washing distance is 2-3m, main lumen is about 500lx Uniformity of illuminance within 2m is more than 0.8.





0.5m away from wall

0.8m away from wall

1m away from wall







# Linear Light Module (pendant)



# Ultra-slim linear luminaire

22.5mm thick, 23mm luminous surface Ultimate design, ultra-slim but highly-efficient



1204/1504/1804/2404mm





# Up & down-lighting luminaire

Functional lighting and meanwhile foiling atmosphere







# **Round Neon Light**

360° uniform light without dark area Flexible bending, magical light





# Hovering Light

All pendant light can upg