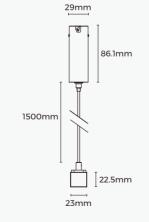

# Multiple sizes precise light control

Professional optics, precise light control, 15、24、36、 degrees and other specifications Ø30/42/52/62mm various sizes optional

Φ42mm

86.1mm

29mn

#### Φ**55mm (**15°-45°zooming)

86.1mm

29mn

Φ**65mm (**15°-45°zooming)

86.1mm